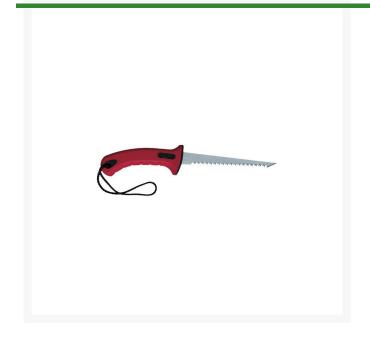

## Corona Root & All Purpose Saw - 6-1/2in

## **Details**

This all-purpose saw is ideal for medium to large roots and small branches. The precision-made 6-1/2in high-carbon steel blade features 7 teeth per inch, cutting on both the push and pull stroke. Aggressive tooth-sharpening pattern provides faster, easier cuts. Hard, chrome-plated, taperground blade with ergonomic, co-molded, solid Corobond handle for comfort and strength. 6-1/2in blade.

- Precision-made 7 Teeth per Inch on High-Carton Steel 6-1/2in Blade
- For Medium to Large Roots and Small Branches
- Cuts on Both the Push and Pull Stroke
- Aggressive Tooth-Sharpening Pattern for Fast, Easy Cuts
- Hard, Chrome-plated, Taper-ground Blade
- Ergonomic, Co-molded Handle for Comfort and Strength