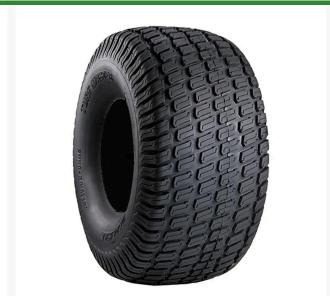

## Tire - 18x7.50-8 Nhs (4 Ply) Carlisle Turf Master

RCT6L09091

## **Details**

The Carlisle Turf Master tire is a professional-grade tire known for its durability, stability, and traction. With its contoured shoulder protection, deep tread lugs, and durable compound, the Turf Master tire delivers reliable performance for ZTRs and professional-grade mowers. Whether you re maintaining a large lawn or operating a commercial landscaping business, the Turf Master tire is designed to meet your high standards and exceed your expectations.

- Contoured shoulder protection
- Deep tread lugs in profile for optimized stability and traction
- Durable tread compound
- Commonly found on Zero Turn Mowerss