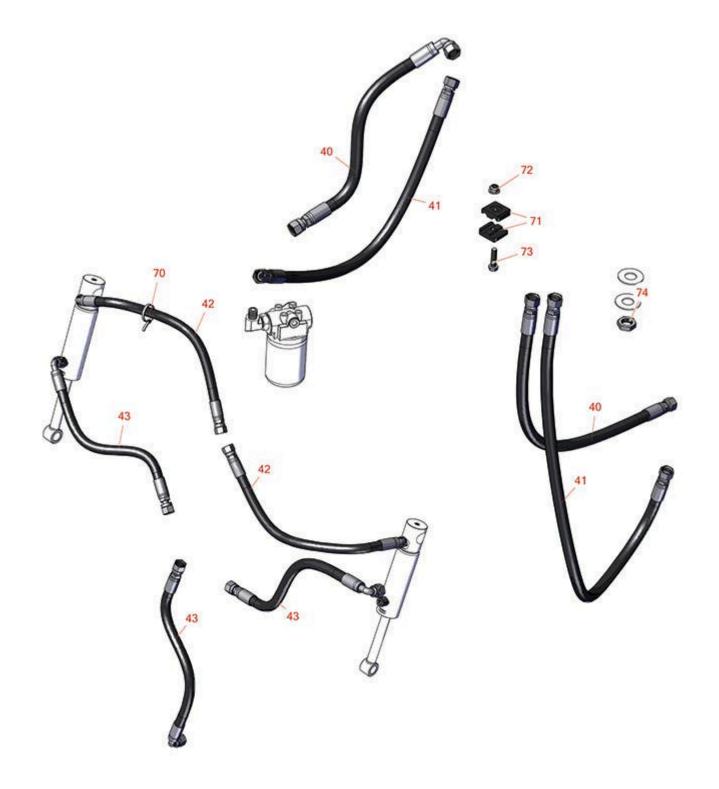

| Repro | & R<br>ducts    | <b>Parts</b><br>Rotary Mower - Model 30448<br>Lift Arm Hydraulics |                                   |            |                   |
|-------|-----------------|-------------------------------------------------------------------|-----------------------------------|------------|-------------------|
|       | R&R<br>Part No. | OEM<br>Part No.                                                   | Description                       | Qty<br>Req | Order<br>Quantity |
| 40    | R100-5630       | 100-5630                                                          | Hydraulic Hose Assy               | 2          |                   |
| 41    | R100-5629       | 100-5629                                                          | Hydraulic Hose Assy               | 2          |                   |
| 42    | R92-7595        | 92-7595                                                           | Hydraulic Hose Assy               | 2          |                   |
| 43    | R104-2234       | 104-2234                                                          | Hydraulic Hose Assy               | 3          |                   |
| 70    | R3290-378       | 30-1740,<br>3290-378,<br>52-6570,<br>60-4340                      | Cable Tie                         | 5          |                   |
| 71    | R56-7973        | 56-7973                                                           | Clamp - Tube                      | 4          |                   |
| 72    | R104-8300       | 104-8300,<br>104-8300 ,<br>119-4041                               | Locknut - 5/16-18 Flanged Y/Zinc  | 2          |                   |
| 73    | R400190         | 01-150-0720,<br>01-178-0510,<br>30-8680,<br>322-6,<br>513343      | Bolt - Hex HD 5/16-18 x 1-1/4 GR5 | 2          |                   |
| 74    | R340-70         | 340-70                                                            | Nut - Lock                        | 2          |                   |