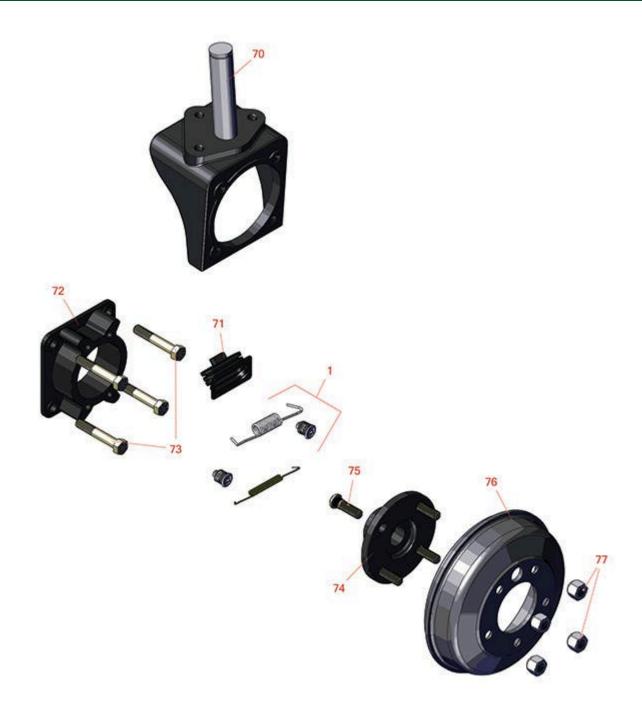

## **Replaces Toro Groundsmaster 3200 Parts**

Traction Unit - 2WD Model 31900 & 4WD31901 Front Axle

|      | R&R<br>Part No.   | OEM<br>Part No.                                                     | Description           | Qty <b>Order</b><br>Req <b>Quantity</b> |
|------|-------------------|---------------------------------------------------------------------|-----------------------|-----------------------------------------|
| Over | haul Kits         |                                                                     |                       |                                         |
| 1    | R108-6983         | 108-6983                                                            | Brake Hardware Kit    | 2                                       |
| Othe | r Parts Available |                                                                     |                       |                                         |
| 70   | R107-4517-03      | 107-4517-03                                                         | Housing - Motor       | 2                                       |
| 71   | R110-8885         | 110-8885                                                            | Dust Boot Kit - Brake | 2                                       |
| 72   | R120-6253-03      | 120-6253-03                                                         | Adapter-Brake         | 2                                       |
| 73   | R325-12           | 01-150-0320,<br>01-150-0880,<br>01-178-0824,<br>20-93-AD,<br>325-12 | Bolt - Hx HD          | 8                                       |
| 74   | R10-6870-03       | 10-6870,<br>10-6870-03,<br>Oct-70                                   | Hub - Wheel           | 2                                       |
| 75   | R10-6830          | 10-6830                                                             | Stud - 1/2-20 x 1 3/4 | 8                                       |
| 76   | R114-8864         | 114-8864                                                            | Drum - Brake          | 2                                       |
| 77   | R242-50           | 242-50                                                              | Nut - 1/2-20 Wheel    | 8                                       |
|      |                   |                                                                     |                       |                                         |