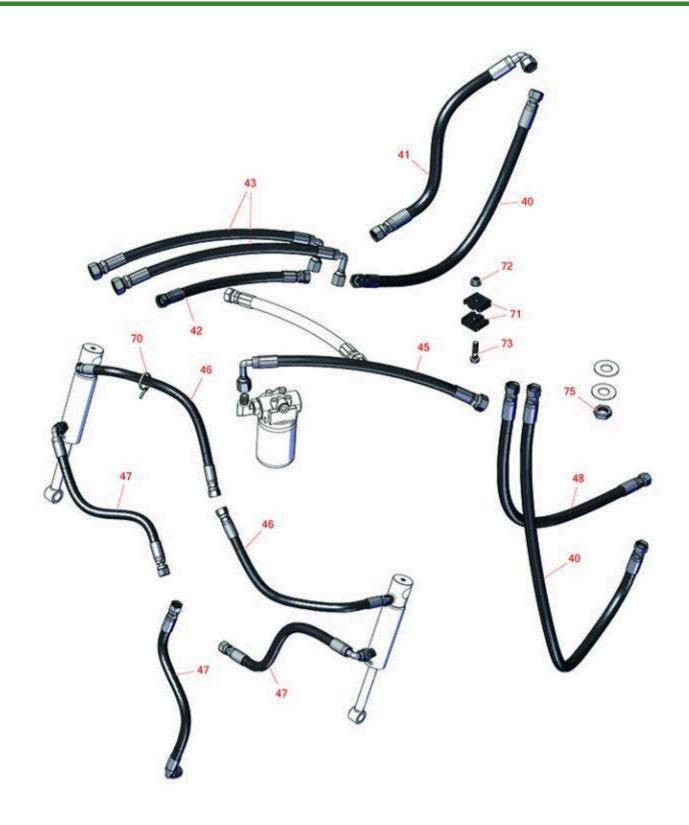

## **Replaces Toro Groundsmaster 4000-D Parts**

Rotary Mower - Model 30412 Lift Arm Hydraulics

|    | R&R<br>Part No. | OEM<br>Part No.                                              | Description                       | Qty<br>Req | Order<br>Quantity |
|----|-----------------|--------------------------------------------------------------|-----------------------------------|------------|-------------------|
|    |                 |                                                              |                                   |            |                   |
| 40 | R100-5630       | 100-5630                                                     | Hydraulic Hose Assy               | 2          |                   |
| 41 | R100-5631       | 100-5631                                                     | Hydraulic Hose Assy               | 1          |                   |
| 42 | R100-5589       | 100-5589                                                     | Hydraulic Hose Assy               | 1          |                   |
| 43 | R104-2240       | 104-2240                                                     | Hydraulic Hose Assy               | 2          |                   |
| 45 | R114-9768       | 114-9768                                                     | Hydraulic Hose Assy               | 1          |                   |
| 46 | R92-7595        | 92-7595                                                      | Hydraulic Hose Assy               | 2          |                   |
| 47 | R104-2234       | 104-2234                                                     | Hydraulic Hose Assy               | 3          |                   |
| 48 | R100-5629       | 100-5629                                                     | Hydraulic Hose Assy               | 1          |                   |
| 70 | R3290-378       | 30-1740,<br>3290-378,<br>52-6570,<br>60-4340                 | Cable Tie                         | 5          |                   |
| 71 | R56-7973        | 56-7973                                                      | Clamp - Tube                      | 4          |                   |
| 72 | R104-8300       | 104-8300,<br>104-8300,<br>119-4041                           | Locknut - 5/16-18 Flanged Y/Zinc  | 2          |                   |
| 73 | R400190         | 01-150-0720,<br>01-178-0510,<br>30-8680,<br>322-6,<br>513343 | Bolt - Hex HD 5/16-18 x 1-1/4 GR5 | 2          |                   |
| 75 | R340-70         | 340-70                                                       | Nut - Lock                        | 2          |                   |