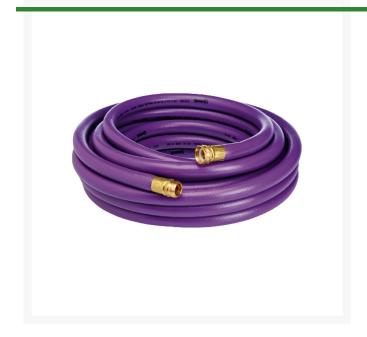

## **Underhill ProLine Water Hose Purple -** 3/4in x 75ft - 125 PSI Wp - 500 PSI Burst Strength

RGH75-075PRO-P

## **Details**

This lightweight, durable Proline Purple Hose features 500psi burst strength and 125 operating pressure. The tough, crush-proof TPE cover is manufactured with a reinforced spiral synthetic yarn core for everyday use. Additional features include Zero-Kink technology and machined brass couplings, to make this hose ideal for recycled water or as a moderate strength garden hose. 500 psi. Burst Pressure. 3/4in x 75ft. Purple

- 3/4in x 75ft Purple Hose
- 500 psi Burst Pressure
- Ideal for re-claimed water
- Zero-Kink Technology
- Commercial grade outer material, flexible, light-weight and crush-proof
- Machined Brass Couplings
- Outstanding durability and performance
- Lightweight and Durable
- Machined brass hose ends
- Purple
- Made in the U.S.A.

## **Specifications**

Manufacturer Underhill
Color Purple
Hose Inside .75 in

Diameter

Hose Length 75 ft Weight (lbs) 12 lb