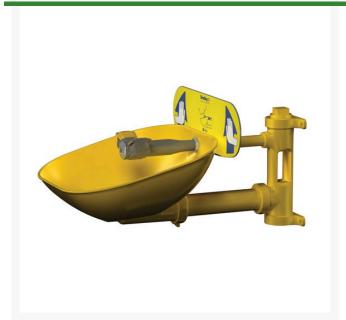

## **Eyewash - Wall Mount Bowl** R487

## **Details**

Provide eye and face protection with a gentle rinse to remove hazardous materials. Durable 10" wall-mount ABS yellow plastic bowl with twin chrome-plated brass spray heads are easily activated by a highly visible push handle. Spray heads feature flow control and pop-off dust covers. Impact and chemical resistant. Heavy gauge aluminum wall brackets. Easy mount. Use indoors or outdoors. Fits 1/2" water supply. Rustproof. Safety sign and inspection tag. Meets ANSI Z358.1-2004 standards.

- Fits 1/2" water supply
- Safety sign and inspection tag
- Gentle rinse removes hazardous materials
- Heavy gauge aluminum mounting brackets