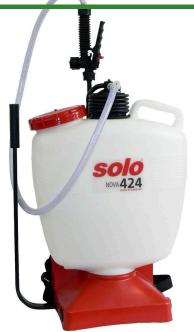

## Solo Internal Pump Backpack Sprayer -

**4 gal** R<u>SL</u>424-NOVA

## Details

The 4-gallon Solo Nova 424 is ideal for basic spraying of fungicides, herbicides, insecticides and for approved plant protection chemicals. The internal piston pump system incorporates an effective mixing system by keeping the liquid in the tank constantly agitated. Features a 48in highpressure hose, 28in unbreakable wand and shut-off valve assembly to provide excellent reach. The multi-pattern Speed Tip nozzle features jet stream, flat spray and full cone mist with just a turn of the dial. For reduced operator fatigue, the tank and base are designed to contour to your back and includes comfortable shoulder straps and carrying handle. 4 Gal.

- Internal Pump System with Agitation System
- Ideal for Basic Spraying and Approved Plant Protection Chemicals
- 28in Unbreakable Wand and Shut-off Valve Assembly
- 4 feet of High Pressure Hose
- Pump Leveer Position for Left or Right-hand Operation
- Contours to Your Back for Comfort
- Multi-pattern Spray Nozzle: Jet Stream, Flat Spray and Full Cone Mist
- 4 Gallon