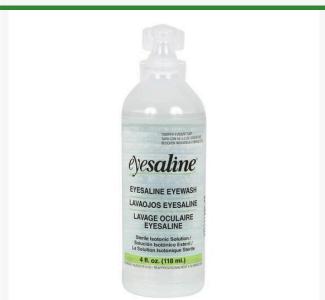

## **Eyesaline Personal Eyewash, 4 oz** R452

## **Details**

Carry this personal 4 oz. size bottle of Eyesaline Eyewash for emergencies in your toolbox, truck or golf cart for immediate eye or body flush. Meets ANSI standads. English/Spanish. 4 oz. Made in U.S.A.

- Portable and ready for use
- Excellent for flushing out pollen, dust, saw dust, smoke, and more
- pH balanced to match the human eye
- Easily remove tamper-resistant twist-off tab during an emergency
- Ideal for first aid kits
- Single-use sterile, sealed bottle
- English and Spanish instructions
- Made in U.S.A.

## **Specifications**

Manufacturer R&R Products
Container Size 4 oz

**Gritmaster** 

309 Percy Osborn Road Morningside, 4001