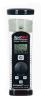

# Spoton SC-2 Sprayer Calibrator 0.02 -2.25 gpm RSC-2

## Details

The SpotOn SC-2 provides quick and accurate flow rate checking of individual sprayer nozzles. This model is best for flow rates below 2.25 GPM typical of herbicide and insecticide applications. Readings in about 10 seconds per tip. Simply enter your speed and nozzle spacing to automatically calculate and display tip flow rate in GPM, LPM, oz/min, tip wear in % and application rate in GPA/LPH. The SpotOn quickly finds worn spray nozzle tips and accurately measures true tip flow rate. Range 0.02 -2.25 GPM (0.08 - 8.52 LPM). Liquid fertilizer.

- Measure True Tip Flow Rate 0.02 2.25 GPM
- Accuracy: +/-2% or 1 Digit
- Measures Flow Rate in GPM, LPM, oz/min
- Measures Tip Wear in %
- Measures Application Rate in GPA/LPH
- Readings in 10 Seconds
- Quickly Find Worn Spray Nozzle Tips
- Battery Included
- No Calculations or App Download Required
- Liquid Fertilizer Application