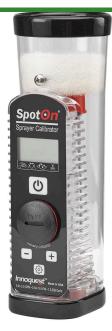

# Spoton SC-2 Sprayer Calibrator 0.02 -2.25 gpm RSC-2

## Details

The SpotOn SC-2 provides quick and accurate flow rate checking of individual sprayer nozzles. This model is best for flow rates below 2.25 GPM typical of herbicide and insecticide applications. Readings in about 10 seconds per tip. Simply enter your speed and nozzle spacing to automatically calculate and display tip flow rate in GPM, LPM, oz/min, tip wear in % and application rate in GPA/LPH. The SpotOn quickly finds worn spray nozzle tips and accurately measures true tip flow rate. Range 0.02 -2.25 GPM (0.08 - 8.52 LPM). Liquid fertilizer.

- Measure True Tip Flow Rate 0.02 2.25 GPM
- Accuracy: +/-2% or 1 Digit
- Measures Flow Rate in GPM, LPM, oz/min
- Measures Tip Wear in %
- Measures Application Rate in GPA/LPH
- Readings in 10 Seconds
- Quickly Find Worn Spray Nozzle Tips
- Battery Included
- No Calculations or App Download Required
- Liquid Fertilizer Application