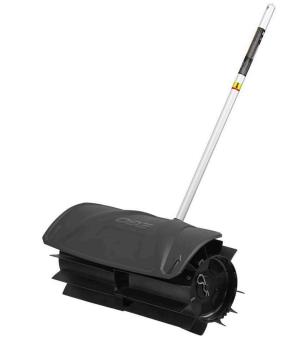

## **EGO 21in Multi-Head Rubber Broom Attachment**

## **Details**

The Rubber Broom Attachment is a great addition to your EGO Power+Power Head for convenient cleaning or clearing of dirt, heavy debris or rocks on any surface. The 21 inch cleaning swath makes removing debris quick and easy compared to a broom. Designed specifically for the EGO Multi-Head System while offering the greatest quality and performance. When the job is done, simply detach for clean and convenient storage.

Please note: This product is restricted from air freight, and will only be shipped ground freight

- Tool Sweeping Surface 21 inches
- Tool Sweeping Surface 21 inches
- Designed to Clean Small and Large Surfaces
- Durable Rubber Sweeper for Optimal Performance
- Ideal for Rock and Heavy Debris
- Detachable Rubber Guard to Prevent Debris Build-up
- Tool-Free Rubber Broom Attachment for Multi-Head
- Detach for Clean and Easy Storage
- 10.6 in. Diameter