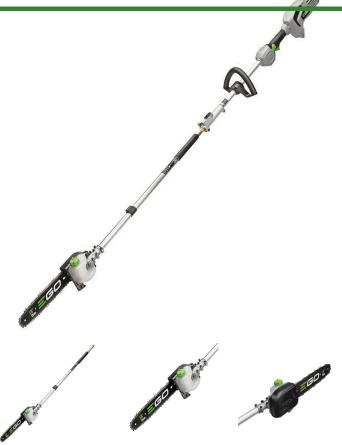

#### **Details**

The 10ft Pole Saw, Power Head attachment is part of the EGO Power+ Multi-Head System. The pole saw provides efficient cutting and limbing, while the automatic lubrication system lets you work until the job is done. The Micro-Lite Narrow-Kerf Cutting System features a narrow-kerf sprocket nose and double guard bars. The 31in. lightweight aluminum shaft delivers extended reach without adding a lot of weight. Bare Tool. Please note: This product is restricted from air freight, and will only be shipped ground freight

Please note: This product is considered either bulky or otherwise restricted from shipment by air, and will only be shipped ground freight.

- 10in Pole Saw for the EGO POWER+ Multi-Head System
- 31in Lightweight Aluminum Shaft
- Automatic Lubrication System
- Narrow-kerf Sprocket Nose and Double Guard Bars
- Water-Resistant Construction (lphr4)
- Bare Tool Only