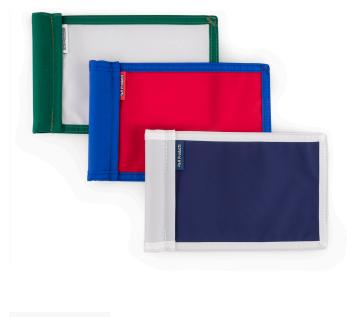

## **360 Accent Trim Practice Green Flag - 6x8**

RPF42105

## **Details**

Manufactured in our own sewing facility in the USA to insure superior quality, the 6" x 8" practice green flags are available in a rainbow of vibrant colors. Excellent craftsmanship with double lock-stitch hems and bar-tacked corners for added strength. The durable 400 denier nylon provides extended life. Sold each, so you can order a set and spare!

## **Options**

Flag Color Royal Blue

White Red Yellow Gold

Navy Blue

Accent Color Red

Royal Blue Black

Emerald Green
Navy Blue
Charcoal
Yellow
Orange
White
Maroon
Silver
Gold

Gritmaster