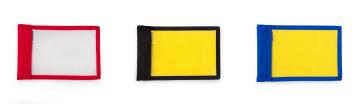

## **Options**

Flag Color Royal Blue

White Red Yellow Gold

Navy Blue

Accent Color Red

Royal Blue Black

Emerald Green
Navy Blue
Charcoal
Yellow
Orange
White
Maroon
Silver
Gold

Gritmaster