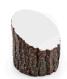

## **Details**

Dress up your tees with rustic, life-like artificial log tee markers. Beautifully finished branch motif never needs to be painted, varnished or treated. Made from durable, heavy-duty wood-look polymer resin with slanted colored end for visibility. Includes stainless steel ground spike to hold in place. Maintenance-free. Available in 5 colors. 5" H x 4-1/2" W. 2.5 lbs.

- · Looks like real wood
- Maintenance free
- Highly visible colored top
- Stainless steel mounting spikes
- 5" H x 4-1/2" W

## **Options**

Color Black

Yellow White Red Blue

**Gritmaster** 

309 Percy Osborn Road Morningside, 4001

https://gritmaster.rrproducts.com/