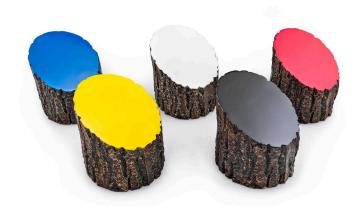

## **Details**

Dress up your tees with rustic, life-like artificial log tee markers. Beautifully finished branch motif never needs to be painted, varnished or treated. Made from durable, heavy-duty wood-look polymer resin with slanted colored end for visibility. Includes stainless steel ground spike to hold in place. Maintenance-free. Available in 5 colors. 5" H x 4-1/2" W. 2.5 lbs.

- · Looks like real wood
- Maintenance free
- Highly visible colored top
- Stainless steel mounting spikes
- 5" H x 4-1/2" W

## **Options**

Color Black

Yellow White Red Blue

**Gritmaster** 

309 Percy Osborn Road Morningside, 4001

https://gritmaster.rrproducts.com/