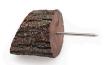

## **Details**

Dress up your tees with rustic, life-like artificial log tee markers. Beautifully finished branch motif never needs to be painted, varnished or treated. Made from durable, heavy-duty wood-look polymer resin with slanted colored end for visibility. Includes stainless steel ground spike to hold in place. Maintenance-free. Available in 5 colors. 5" H x 4-1/2" W. 2.5 lbs.

- · Looks like real wood
- Maintenance free
- Highly visible colored top
- Stainless steel mounting spikes
- 5" H x 4-1/2" W