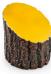

## **Details**

Dress up your tees with rustic, life-like artificial log tee markers. Beautifully finished branch motif never needs to be painted, varnished or treated. Made from durable, heavy-duty wood-look polymer resin with slanted colored end for visibility. Includes stainless steel ground spike to hold in place. Maintenance-free. Available in 5 colors. 5" H x 4-1/2" W. 2.5 lbs.

- · Looks like real wood
- Maintenance free
- Highly visible colored top
- Stainless steel mounting spikes
- 5" H x 4-1/2" W

## **Options**

Color Black

Yellow White Red Blue

**Gritmaster** 

309 Percy Osborn Road Morningside, 4001

https://gritmaster.rrproducts.com/