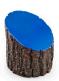

## **Details**

Dress up your tees with rustic, life-like artificial log tee markers. Beautifully finished branch motif never needs to be painted, varnished or treated. Made from durable, heavy-duty wood-look polymer resin with slanted colored end for visibility. Includes stainless steel ground spike to hold in place. Maintenance-free. Available in 5 colors. 5" H x 4-1/2" W. 2.5 lbs.

- · Looks like real wood
- Maintenance free
- Highly visible colored top
- Stainless steel mounting spikes
- 5" H x 4-1/2" W

## **Options**

Color Black

Yellow White Red Blue

**Gritmaster** 

309 Percy Osborn Road Morningside, 4001

https://gritmaster.rrproducts.com/