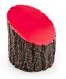

## **Details**

Dress up your tees with rustic, life-like artificial log tee markers. Beautifully finished branch motif never needs to be painted, varnished or treated. Made from durable, heavy-duty wood-look polymer resin with slanted colored end for visibility. Includes stainless steel ground spike to hold in place. Maintenance-free. Available in 5 colors. 5" H x 4-1/2" W. 2.5 lbs.

- · Looks like real wood
- Maintenance free
- Highly visible colored top
- Stainless steel mounting spikes
- 5" H x 4-1/2" W