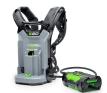

## **Details**

Bridge the gap between the EGO Commercial line and your EGO POWER+ tools with the BHX1001. Carry the weight of your EGO products on your back versus the tool. With an easy to use plastic battery dock you can quickly lock / unlock any of your EGO Power+ tools. Plus, a carrying handle enables you to take it anywhere. Get the bigger jobs done faster with the POWER+ Backpack Link.

Please Note: This product is restricted from air freight and will only be shipped ground freight.

- Compatible with all EGO POWER+ 56V batteries
- Add more run time to your handheld tools, not weight
- Suitable for use with EGO handheld tools
- Weather-resistant construction