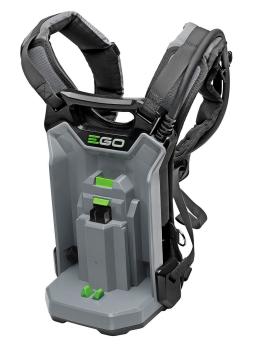

## **Details**

Bridge the gap between the EGO Commercial line and your EGO POWER+ tools with the BHX1001. Carry the weight of your EGO products on your back versus the tool. With an easy to use plastic battery dock you can quickly lock / unlock any of your EGO Power+ tools. Plus, a carrying handle enables you to take it anywhere. Get the bigger jobs done faster with the POWER+ Backpack Link.

Please Note: This product is restricted from air freight and will only be shipped ground freight.

- Compatible with all EGO POWER+ 56V batteries
- Add more run time to your handheld tools, not weight
- Suitable for use with EGO handheld tools
- Weather-resistant construction