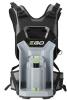

## **Details**

Bridge the gap between the EGO Commercial line and your EGO POWER+ tools with the BHX1001. Carry the weight of your EGO products on your back versus the tool. With an easy to use plastic battery dock you can quickly lock / unlock any of your EGO Power+ tools. Plus, a carrying handle enables you to take it anywhere. Get the bigger jobs done faster with the POWER+ Backpack Link.

Please Note: This product is restricted from air freight and will only be shipped ground freight.

- Compatible with all EGO POWER+ 56V batteries
- Add more run time to your handheld tools, not weight
- Suitable for use with EGO handheld tools
- Weather-resistant construction