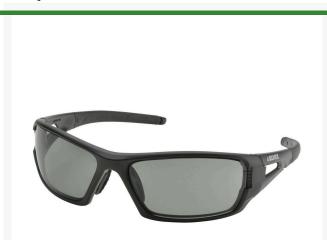

## **Elvex RimFire Safety Glasses - Grey** R7088G

## **Details**

Elvex RimFire safety glasses are lightweight, ballistic rated tactical sunglasses with dual-lens design . The ballistic Vo rated lens provides an extra level of impact protection, 7x the energy of the ANSI Z87.1 High Velocity Test. Enjoy rugged, soft rubber padded temples and non-slip FlexGrip nasal pads that self-adjust for a comfortable and secure non-slip fit. These great looking glasses feature SuperCoat Anti-Fog, Anti-Scratch and Anti-Static with superior washable coating. Grey lens with matte black frame.

- Lightweight, Ballistic Rated Tactical Sunglasses
- Features Extra Level of Protection 7X Energy of ANSI Z87.1 Test
- Comfortable, Rugged, Soft Rubber Padded Temples
- Non-Slip FlexGrip Nasal Pads
- Super-Coat Anti-Fog, Anti-Scratch, Anti-Static
- Grey/AF Lens