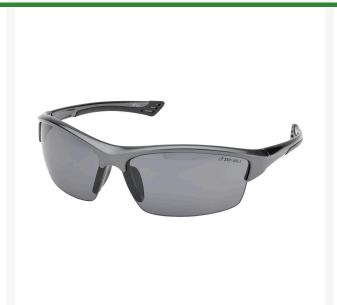

## **Elvex Sonoma Safety Glasses - Grey** R7039G

## **Details**

Great style and sophisticated design. This model is one of the best looking and fits a great variety of facial configurations. Grey lens with gunmetal grey frame. Works as an alternative to indoor/outdoor lenses with less glare. Temples with rubber inserts. Polycarbonate lenses. Complies with ANSI Z87.1 (+).

- Hard coated polycarbonate lens
- Vented soft rubber nose bridge
- Rubber tipped temples for extra comfort
- Complies with ANSI Z87.1-2010 (+)
- Grey lens with gunmetal grey frame