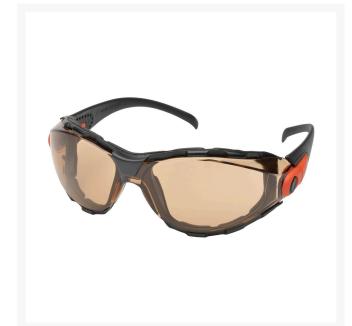

## Elvex Go-Specs Safety Glasses - 50% Copper Blue Blocker R7063BB

## Details

The best fitting, most comfortable eyewear you have ever worn. Lightweight like safety glasses and fit like goggles. Soft foam fills the gap between your face and the lens to keep out wind, dust, sand or airborne debris and to resist body oil and sweat. Multiple ventilation ports allow for air circulation, superior anti-fog performance and wearer comfort. Blue Blocker is excellent for intense outdoor sun glare reduction with "blue blocking" properties to reduce outdoor haze and increase contrast. Polycarbonate, UV protection. Adjustable lens angle. Impact-resistant. Lens is 50% copper blue blocker lens with black frame with orange accent.

- 50% Copper Blue Blocker Lens with Anti-Fog SuperCoat
- Dual ventilation ports around lens and large side temple ports allow air circulation
- EVA closed cell foam for a soft and flexible foam seal
- Pantoscopic angle adjustable temples
- 100% UV protection
- Complies with ANSI Z87 2-2010 (+)