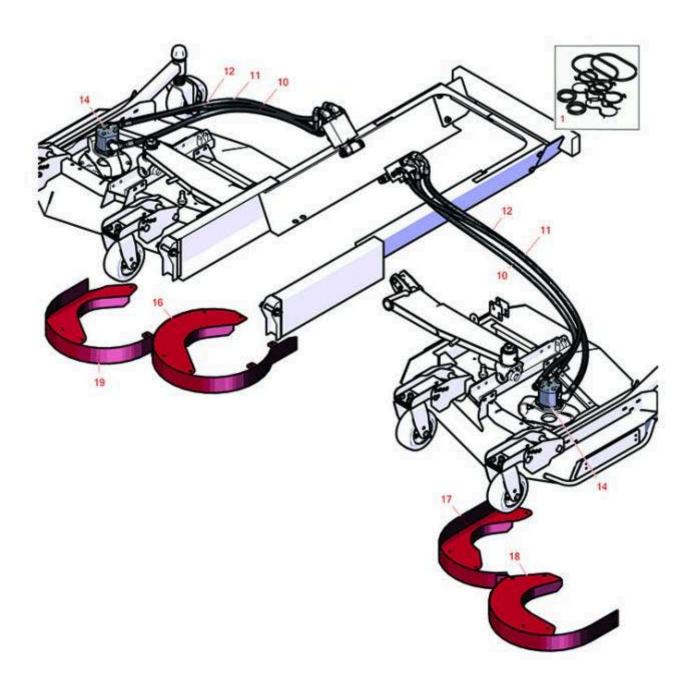

## **Replaces Toro Groundsmaster 4000-D Parts**

Rotary Mower - Model 30605 Right-Hand & Left-Hand Deck Hydraulics and Discharge Chambers

|                       | R&R<br>Part No. | OEM<br>Part No. | Description                         | Qty<br>Req | Order<br>Quantity |
|-----------------------|-----------------|-----------------|-------------------------------------|------------|-------------------|
| Overhaul Kits         |                 |                 |                                     |            |                   |
| 1                     | R114-5620       | 114-5620        | Seal Kit - Fits R127-3694 Hyd Motor | 2          |                   |
| Hoses                 |                 |                 |                                     |            |                   |
| 10                    | R120-8959       | 120-8959        | Hydraulic Hose Assy                 | 2          |                   |
| 11                    | R104-2265       | 104-2265        | Hydraulic Hose Assy                 | 2          |                   |
| 12                    | R132-6116       | 132-6116        | Hydraulic Hose Assy                 | 2          |                   |
| 14                    | R99-5489        | 99-5489         | Hydraulic Motor                     | 2          |                   |
| 14                    | R127-3694       | 127-3694        | Hydraulic Motor                     | 2          |                   |
| Other Parts Available |                 |                 |                                     |            |                   |
| 16                    | R104-2204-01    | 104-2204-01     | Inner Chamber Assy                  | 1          |                   |
| 17                    | R104-2205-01    | 104-2205-01     | Inner Chamber Assy                  | 1          |                   |
| 18                    | R120-4132-01    | 120-4132-01     | Outer Chamber Assy                  | 1          |                   |
| 19                    | R104-2203-01    | 104-2203-01     | Outer Chamber Assy                  | 1          |                   |
| 19                    | R130-2680-01    | 130-2680-01     | Outer Chamber Assy                  | 1          |                   |