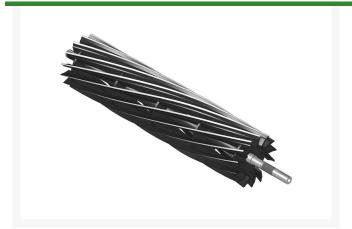

# **Reel - 11 Blade** R4172945

#### **Details**

R&R Reel blades are manufactured from high carbon-boron alloy steel and then hardened to RC46-49 to match the temper of our bedknives and original equipment bedknives. All R&R Reels are cylindrically ground on bearing surfaces and then relief ground. Reels are then precision computer balanced for extended bearing and reel life. R&R Products Reels are guaranteed against defects in material and workmanship for the life of the reel under normal use.

- High Carbon-Boron Alloy Steel
- Cylindrically Ground on Bearing Surfaces
- Precision Computer Balanced