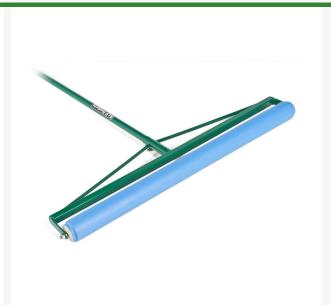

## Non-Absorbent Roller Squeegee 36in RP70936

## **Details**

A 36in non-Absorbent roller squeegee with 60" ergonomic blue aluminum handle. Features stainless steel axles that roll water off floors, pavement, tennis courts, golf greens and sports fields. The heavy-duty aluminum frame construction and stainless steel axles ensure the roller stays secure. 36 in. Made in U.S.A.