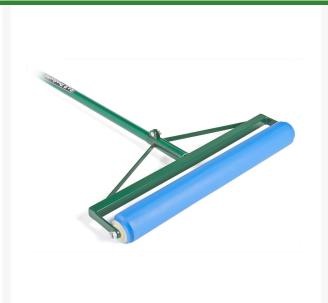

## Non-Absorbent Roller Squeege 24in RP70924

## **Details**

A 24in non-Absorbent roller squeegee with 60" ergonomic blue aluminum handle. Features stainless steel axles that roll water off floors, pavement, tennis courts, golf greens and sports fields. The heavy-duty aluminum frame construction and stainless steel axles ensure the roller stays secure. 24 in. Made in U.S.A.

Please note: This product is considered either bulky or otherwise restricted from shipment by air, and will only be shipped ground freight.

- Ergonomic Blue Handle Provides Comfort
  While Leveling the Bristle contact to the Floor
- Ideal for Floors, Pavement, Tennis Courts, Golf Greens and Sports Fields
- Powder-Coated Aluminum Handle with Wrap-Around Bracing
- Stainless Steel Axles for Durability
- 24in Roller