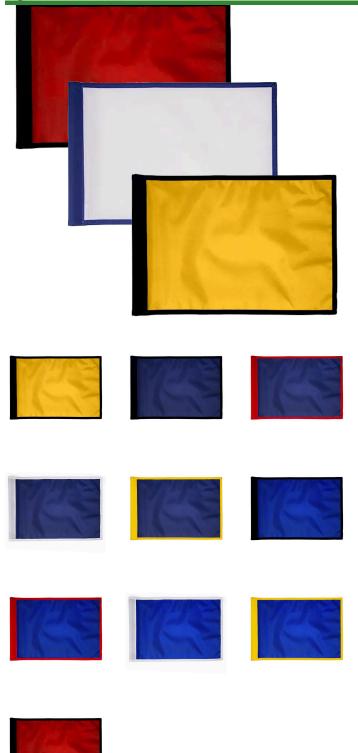

## **Details**

R&R 360 Accent Trim golf flags are available in a rainbow of vibrant colors and manufactured in our own sewing facility in the USA to insure superior quality. Trim color covers the tube and outer edge of the golf flag. Outstanding craftsmanship with double lock-stitch hems and bar-tacked corners for added strength. The heavyweight 400 denier nylon provides excellent flag longevity. 14 in x 20 in. Sold each, so you can order a set and a spare!

## **Options**

Flag Color Navy Blue

White Royal Blue

Red Yellow Gold

Accent Color Red Maroon

Maroon White Silver Black Gold Royal Blue

Emerald Green Navy Blue Charcoal Yellow Orange

**Gritmaster** 