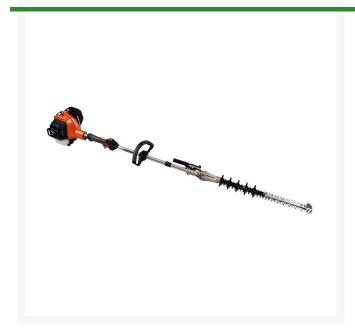

## **Details**

The ECHO HCA2620S articulating short shafted hedge trimmer features a 33in shaft with 21in blade. This lightweight workhorse with 25.4cc and 1.45 horsepower is the perfect answer for many trimmer jobs.