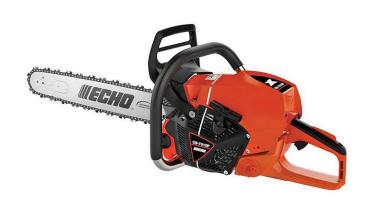

# Echo CS-7310P Chainsaw 32in 73.5CC **Rear Handle**

#### **Details**

A professional rear handle logging chain saw equipped with a high-performance 73.5cc engine with 5.4hp and 32in bar and chain.. The ECHO CS-7310P chainsaw has the cutting performance to tackle the toughest jobs with all the professional features commercial arborists and loggers require including one of the best air cleaner systems in the industry. 73.5cc 5.4hp 32in Bar. .050 chain. Rear Handle.

- 73.5cc 2-Stroke Engine with 5.4hp
- High Torque High RPM Engine
- G-Force Engine Air Pre-Cleaner for Reduced Filter Maintenance
- Automatic, Adjustable Clutch-Driven Oiler
- Strong Magnesium Starter Housing Disperses Heat
- Translucent Fuel Tank
- 32in Bar
- Decompression Valve for Easier Starter Rope Pulling
- Rear Handle
- Dual Bumper Spikes

### **Specifications**

Manufacturer Echo Bar Length 32 in Chain Gauge .050 in Engine 2-Stroke

Engine Displacement 73.5 cc (4.5 cu in)

Starting System Recoil