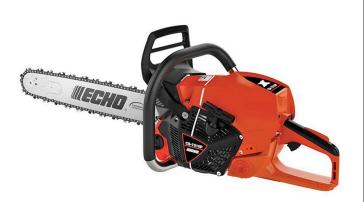

# Echo CS-7310P Chainsaw 28in 73.5CC Rear Handle RECCS7310P-28

### Details

A professional rear handle logging chain saw equipped with a high-performance 73.5cc engine with 5.4hp and 28in bar and chain..The ECHO CS-7310P chainsaw has the cutting performance to tackle the toughest jobs with all the professional features commercial arborists and loggers require including one of the best air cleaner systems in the industry. 73.5cc 5.4hp 28n Bar. Rear Handle.

- 73.5cc 2-Stroke Engine with 5.4hp
- High Torque High RPM Engine
- G-Force Engine Air Pre-Cleaner for Reduced Filter Maintenance
- Automatic, Adjustable Clutch-Driven Oiler
- Strong Magnesium Starter Housing Disperses Heat
- Translucent Fuel Tank
- 28in Bar
- Decompression Valve for Easier Starter Rope Pulling
- Rear Handle
- Dual Bumper Spikes