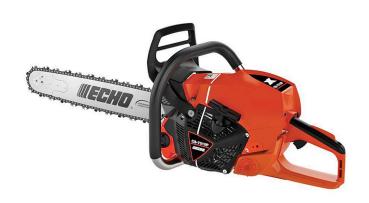

## Echo CS-7310P Chainsaw 24in 73.5CC **Rear Handle**

#### **Details**

A professional rear handle logging chain saw equipped with a high-performance 73.5cc engine with 5.4hp and 24in bar and chain.. The ECHO CS-7310P chainsaw has the cutting performance to tackle the toughest jobs with all the professional features commercial arborists and loggers require including one of the best air cleaner systems in the industry. 73.5cc 5.4hp 24n Bar. .050 chain. Rear Handle.

- 73.5cc 2-Stroke Engine with 5.4hp
- High Torque High RPM Engine
- G-Force Engine Air Pre-Cleaner for Reduced Filter Maintenance
- Automatic, Adjustable Clutch-Driven Oiler
- Strong Magnesium Starter Housing Disperses Heat
- Translucent Fuel Tank
- Rear Handle
- Decompression Valve for Easier Starter Rope Pulling
- 24n Bar
- Dual Bumper Spikes