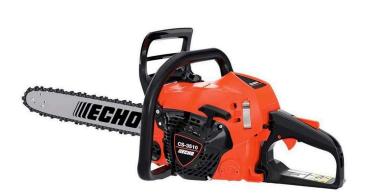

# Echo CS-3510 Chainsaw 16in 34.4CC Rear Handle RECCS3510-16

## Details

The ECHO CS-3510 puts awesome power in your hands. It's ideal for storm clean-up, light firewood cutting, light limb trimming and felling trees up to 28 inches in diameter. It's lighter and has more power for its size bringing greater productivity and less fatigue for the user. 16in Bar and chain. 8.2lbs.

- 34.4cc Commercial Grade Gas Engine
- Lower Weight for Less Fatigue
- 1-30 Starter Reduces Starting Effort by 30%
- 3-Point Spring Vibration Reduction System for Operator Comfort
- Air Injection Air Cleaner Cleans Air and Reduces Maintenance
- Highest Power-to-weight Ratio
- Side Access Chain Tensioner for Quick Chain Adjustments
- Automatic Clutch-Drive Oiler Only Operates When Chain is Moving Reducing Oil Consumption
- Great for Felling Trees, Pruning Lower Branches, cutting Firewood and Storm Cleanup

### Specifications

Manufacturer Manufacturer's Model No Bar Length Oiling System

Starting System

Echo CS-3510-16

16 in Automatic / Adjustable Clutch-Driven i-30