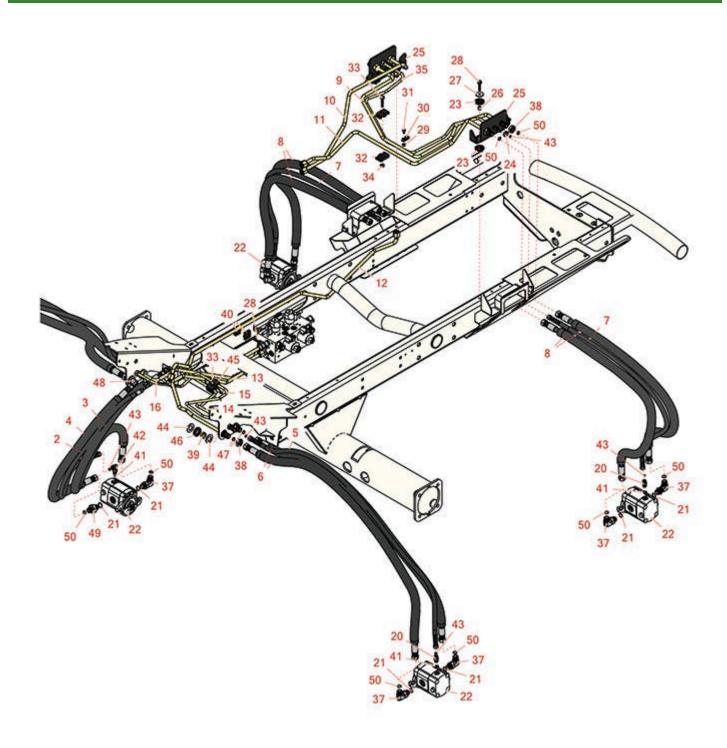

## Replaces R&R Products Reel Max 744LP Parts

Traction Unit Reel Drive

|      | R&R<br>Part No.   | OEM<br>Part No.                     | Description                  | Qty <b>Order</b><br>Req <b>Quantity</b> |
|------|-------------------|-------------------------------------|------------------------------|-----------------------------------------|
| Hose | s                 |                                     |                              |                                         |
| 2    | R106-3671         |                                     | Hydraulic Hose Assy          | 1                                       |
| 3    | R106-3670         |                                     | Hydraulic Hose Assy          | 1                                       |
| 4    | R106-3669         |                                     | Hydraulic Hose Assy          | 1                                       |
| 5    | R106-3680         |                                     | Hose                         | 2                                       |
| 6    | R114-8868         | R106-3678                           | Hydraulic Hose Assy          | 4                                       |
| 7    | R98-4590          |                                     | Hydraulic Hose Assy          | 2                                       |
| 8    | R106-3672         |                                     | Hydraulic Hose Assy          | 4                                       |
| 9    | R108-1702         |                                     | Tube Assy                    | 1                                       |
| 10   | R108-1703         |                                     | Tube Assy                    | 1                                       |
| 11   | R108-1701         |                                     | Tube Assy                    | 1                                       |
| 12   | R108-1705         |                                     | Tube Assy                    | 1                                       |
| 13   | R110-5287         |                                     | Tube Assy                    | 1                                       |
| 14   | R110-5288         |                                     | Tube Assy                    | 1                                       |
| 15   | R110-5286         |                                     | Tube Assy                    | 1                                       |
| 16   | R108-1708         |                                     | Tube Assy                    | 1                                       |
| Othe | r Parts Available |                                     |                              |                                         |
| 20   | R340-92           |                                     | Hydraulic Fitting - Striaght | 4                                       |
| 21   | R237-79           |                                     | O-Ring                       | 10                                      |
| 22   | R110-1717         | R108-1447,<br>R92-7387,<br>R98-9999 | Hydraulic Motor - Reel       | 5                                       |
| 23   | R240-11           |                                     | Bushing - Rubber - Flanged   | 8                                       |

## **Replaces R&R Products Reel Max 744LP Parts**

Traction Unit Reel Drive

|    | R&R<br>Part No. | OEM<br>Part No.                                 | Description                       | Qty <b>Order</b><br>Req <b>Quantity</b> |
|----|-----------------|-------------------------------------------------|-----------------------------------|-----------------------------------------|
| 24 | R340-78         |                                                 | Nut - Lock Bulkhead               | 4                                       |
| 25 | R108-1814-03    |                                                 | Bracket-Bulkhead                  | 2                                       |
| 26 | R99-8611        |                                                 | Spacer                            | 4                                       |
| 27 | R105-3048       |                                                 | Washer - Flat                     | 4                                       |
| 28 | R32144-57       |                                                 | Bolt - Hex Washer 5/16-18 x 1-1/2 | 5                                       |
| 29 | R104-7201       | 104-7201                                        | Locknut - 1/4-20 ESNA Flanged     | 1                                       |
| 30 | R2412-89        | R2412-113                                       | Clamp                             | 1                                       |
| 31 | R12-3270        | R30-0700,<br>R32104-17,<br>R8-3880,<br>R9266714 | Bolt - Hex Washer 1/4-20 x 1/2    | 1                                       |
| 32 | R56-7976        |                                                 | Clamp - Tube                      | 2                                       |
| 33 | R94-5780        |                                                 | Bolt - 5/16-18 x 1 3/4 Hx Fl      | 1                                       |
| 34 | R104-8300       | R119-4041                                       | Locknut - 5/16-18 Flanged Y/Zinc  | 1                                       |
| 35 | R108-1704       |                                                 | Line - Hyd                        | 1                                       |
| 37 | R340-98         |                                                 | Hydraulic Fitting                 | 9                                       |
| 38 | R340-127        |                                                 | Nut - Bulkhead                    | 9                                       |
| 39 | R69-8960        |                                                 | Spacer                            | 5                                       |
| 40 | R56-7973        |                                                 | Clamp - Tube                      | 2                                       |
| 41 | R237-22         | R107-8844,<br>R232-72,<br>R237-78               | O-Ring                            | 11                                      |
| 42 | R340-132        |                                                 | Hydraulic Fitting - 90 Deg        | 1                                       |
| 43 | R237-21         |                                                 | O-Ring                            | 8                                       |
|    |                 |                                                 |                                   |                                         |

## Replaces R&R Products Reel Max 744LP Parts

Traction Unit Reel Drive

| Item<br>No | R&R<br>Part No. | OEM<br>Part No. | Description                        | Qty<br>Req | Order<br>Quantity |
|------------|-----------------|-----------------|------------------------------------|------------|-------------------|
| 44         | R69-8930        |                 | Washer                             | 10         |                   |
| 45         | R56-7972        |                 | Clamp - Tube                       | 2          |                   |
| 46         | R240-5          |                 | Grommet - Rubber                   | 5          |                   |
| 47         | R237-65         |                 | O-Ring                             | 8          |                   |
| 48         | R93-9151        |                 | Hydraulic Fitting                  | 1          |                   |
| 49         | R340-4          |                 | Hydraulic Fitting - Male Connector | 1          |                   |
| 50         | R237-30         | R23-6320        | O-Ring - Seal                      | 10         |                   |