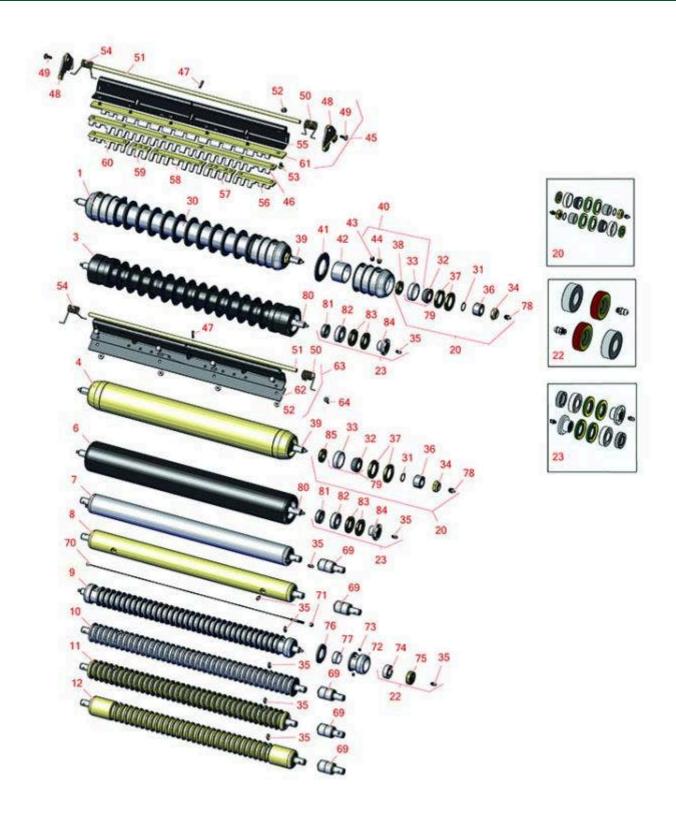

# Replaces John Deere 3215 Reel Mower

Parts

Heavy Cutting Unit Front Rollers

|     | ducts                                                                                                                                                                                                                                                                                                                                         | <b>Parts</b><br>Heavy Cutting Unit<br>Front Rollers                                                                                 |                                                                                        |            |                 |  |  |  |
|-----|-----------------------------------------------------------------------------------------------------------------------------------------------------------------------------------------------------------------------------------------------------------------------------------------------------------------------------------------------|-------------------------------------------------------------------------------------------------------------------------------------|----------------------------------------------------------------------------------------|------------|-----------------|--|--|--|
|     | R&R<br>Part No.                                                                                                                                                                                                                                                                                                                               | OEM<br>Part No.                                                                                                                     | Description                                                                            | Qty<br>Req | Orde<br>Quantit |  |  |  |
| 2&R | Front Rollers                                                                                                                                                                                                                                                                                                                                 |                                                                                                                                     |                                                                                        |            |                 |  |  |  |
| 1   | R500512                                                                                                                                                                                                                                                                                                                                       | AMT2966,<br>BM25317                                                                                                                 | Roller - Grooved Repairable Steel                                                      | 0          |                 |  |  |  |
|     |                                                                                                                                                                                                                                                                                                                                               |                                                                                                                                     | haft and greasable ball bearings. This rolle<br>ng the series of washers and spacers.: | er can     |                 |  |  |  |
| 3   | R1203820                                                                                                                                                                                                                                                                                                                                      | 1203752                                                                                                                             | Roller - Fusion Grooved UHMW<br>Polyethylene                                           | 0          |                 |  |  |  |
|     | Detail Description: Fusion Rollers combine the best features of our UHMW plastic rollers with a<br>heavy-duty internal bearing system. Machined from solid UHMW plastic that prevents build-up<br>of debris. This roller has a patented deep groove design and turns on precision stainless ball<br>bearings and double seals for added life: |                                                                                                                                     |                                                                                        |            |                 |  |  |  |
| 4   | RAET11263                                                                                                                                                                                                                                                                                                                                     | AET11263,<br>AMT2967                                                                                                                | Roller - Smooth Tubular Steel                                                          | 0          |                 |  |  |  |
|     |                                                                                                                                                                                                                                                                                                                                               | Detail Description: Constructed with a through shaft, this heavy duty roller uses greasable<br>tapered bearings for extended life.: |                                                                                        |            |                 |  |  |  |
| 6   | R1203825                                                                                                                                                                                                                                                                                                                                      |                                                                                                                                     | Roller - Fusion Smooth UHMW<br>Polyethylene                                            | 0          |                 |  |  |  |
|     | Detail Description: Fusion Rollers combine the best features of our UHMW plastic rollers with a<br>heavy-duty internal bearing system. Machined from solid UHMW plastic that prevents build-up<br>of debris. This roller turns on precision stainless ball bearings and double seals for added life.:                                         |                                                                                                                                     |                                                                                        |            |                 |  |  |  |
|     | RAET10111                                                                                                                                                                                                                                                                                                                                     | AET10111,<br>AMT2876                                                                                                                | Roller - Smooth Tubular Steel                                                          | 0          |                 |  |  |  |
| 7   | Detail Description: This tubular steel roller uses greasable "water-pump" style bearings.:                                                                                                                                                                                                                                                    |                                                                                                                                     |                                                                                        |            |                 |  |  |  |
| 7   |                                                                                                                                                                                                                                                                                                                                               | AMT1442,                                                                                                                            | Roller - Smooth Solid Steel                                                            | 0          |                 |  |  |  |
| 7   | RAMT1442                                                                                                                                                                                                                                                                                                                                      | AMT2878                                                                                                                             |                                                                                        |            |                 |  |  |  |
| 8   |                                                                                                                                                                                                                                                                                                                                               | iption: Machined from solid steel, th                                                                                               | is heavy weight roller uses greasable "wate                                            | 2r-        |                 |  |  |  |

| Repro | & R<br>ducts                                                                                                                                   | <b>Replaces Johr</b><br><b>Parts</b><br><i>Heavy Cutting Unit</i><br><i>Front Rollers</i> | n Deere 3215 Reel Mower                                                                                    |            |                   |  |  |
|-------|------------------------------------------------------------------------------------------------------------------------------------------------|-------------------------------------------------------------------------------------------|------------------------------------------------------------------------------------------------------------|------------|-------------------|--|--|
|       | R&R<br>Part No.                                                                                                                                | OEM<br>Part No.                                                                           | Description                                                                                                | Qty<br>Req | Order<br>Quantity |  |  |
| 10    | RAMT1061                                                                                                                                       | AET10557<br>AMT1061,<br>AMT2877                                                           |                                                                                                            | 0          |                   |  |  |
|       | Detail Descri<br>pump" style                                                                                                                   |                                                                                           | d steel, this heavy weight roller uses greasable "water                                                    | -          |                   |  |  |
| 11    | RAET10954                                                                                                                                      | AET10954<br>AMT2875,<br>AMT2879                                                           |                                                                                                            | 0          |                   |  |  |
|       | Detail Description: Machined from solid steel, this heavy weight roller uses greasable "water-<br>pump" style bearings.:                       |                                                                                           |                                                                                                            |            |                   |  |  |
| 12    | RAMT1443                                                                                                                                       | AMT1443,<br>AMT2879                                                                       | Roller - Grooved Machined Solid<br>Steel                                                                   | 0          |                   |  |  |
|       | Detail Description: Machined from solid steel, this heavy weight roller uses greasable "water-<br>pump" style bearings. Extended length body.: |                                                                                           |                                                                                                            |            |                   |  |  |
| Over  | haul Kits                                                                                                                                      |                                                                                           |                                                                                                            |            |                   |  |  |
| 20    | RAET10632                                                                                                                                      | AET10632                                                                                  | Overhaul Kit - Roller                                                                                      | 0          |                   |  |  |
|       |                                                                                                                                                |                                                                                           | 5755 Seal; 2 ea: R237-54 O-Ring, R253-122 Seal, R254<br>ut, R471219 Grease Zerk, RET15726 Sleeve, RET15756 |            |                   |  |  |
| 22    | R100130                                                                                                                                        |                                                                                           | Overhaul Kit - Roller                                                                                      | 0          |                   |  |  |
|       | Detail Description: Includes 2 ea.: R302-5 Grease Fittings, R303558 Bearings, & R305115 Seals:                                                 |                                                                                           |                                                                                                            |            |                   |  |  |
| 23    | R114-5430                                                                                                                                      |                                                                                           | Overhaul Kit - Roller                                                                                      | 0          |                   |  |  |
|       |                                                                                                                                                | ption: Includes 4 ea.: R112<br>Bearings & R114-3745 Lock                                  | -7494 Seals; 2 ea.: R302-5 Grease Zerks, R114-3717 S<br>nuts:                                              | eals,      |                   |  |  |
| Othe  | r Parts Avail                                                                                                                                  | able                                                                                      |                                                                                                            |            |                   |  |  |
| 30    | R500513                                                                                                                                        |                                                                                           | Tube - Only Grooved Roller                                                                                 | 1          |                   |  |  |
| 31    | R237-54                                                                                                                                        | U46731,<br>U6731                                                                          | O-Ring - Small                                                                                             | 2          |                   |  |  |

## Replaces John Deere 3215 Reel Mower Parts

Heavy Cutting Unit Front Rollers

|    | Front Ro                   | llers                        |                                  |            |                   |
|----|----------------------------|------------------------------|----------------------------------|------------|-------------------|
|    | R&R<br>Part No.            | OEM<br>Part No.              | Description                      | Qty<br>Req | Order<br>Quantity |
| 32 | R254-78                    | JD8188                       | Tapered Bearing Cone             | 2          |                   |
| 33 | R254-79                    | JD8226                       | Cup - Bearing                    | 2          |                   |
|    | Detail Description: Use F  | 254-79M installation mai     | ndrel to properly install race.: |            |                   |
| 34 | R3296-15                   | N101345                      | Locknut - 3/4-16 Nylon Jam       | 2          |                   |
| 35 | R302-5                     | JD7797,<br>JD7842,<br>JD7844 | Fitting - Grease                 | 2          |                   |
| 36 | RET15726                   | ET15726,<br>RET15726         | Sleeve - Wear Hardened           | 2          |                   |
| 37 | RET15755                   | ET15755                      | Seal - Oil                       | 4          |                   |
| 38 | R253-122                   | 253-122                      | Seal                             | 2          |                   |
| 39 | RET17515                   | ET17515                      | Shaft - Roller                   | 1          |                   |
| 40 | R500511                    |                              | Roller End - Threaded 3          | 2          |                   |
| 41 | R150673                    |                              | Washer - 3 Repairable Roller     | 11         |                   |
| 42 | R150676                    |                              | Spacer - 2-3/4 Dia x 1-1/4 L     | 10         |                   |
| 43 | R150691                    |                              | Screw - Set Nyloc 3/8-16 x 3/8   | 4          |                   |
| 44 | R170714                    | E14814                       | Fitting - Pressure Relief        | 2          |                   |
| 45 | R500559                    | BM18680,<br>MT18680          | Scraper Kit - Grooved Roller     | 1          |                   |
|    | Detail Description: Fits J | ohn Deere AET11262 & AN      | 1T2966 Grooved Roller Only:      |            |                   |
| 45 | R500573                    |                              | Scraper Kit - SET/5              | 1          |                   |

Detail Description: Fits R&R R500512 Roller Only & Incl R500572 Scraper:

46 **R500558** 

Scraper - Grooved Roller

5

*Tech Note: Fits OEM Roller Only:* 

### Replaces John Deere 3215 Reel Mower Parts

Heavy Cutting Unit Front Rollers

Item R&R

OEM

|    | Part No.                                                                        | Part No.            | Description                       | Req | Quantity |
|----|---------------------------------------------------------------------------------|---------------------|-----------------------------------|-----|----------|
|    | Detail Description: 1 Piece Scraper fits OEM AET11262 & AMT2966 Grooved Roller: |                     |                                   |     |          |
| 47 | R34M7010                                                                        | 34M7010             | Pin - Spring                      | 5   |          |
| 48 | RMT2407                                                                         | MT2407              | Bracket - Roller Scraper          | 10  |          |
| 49 | R03M7221                                                                        | 03M7221             | Bolt - Carriage M6 x 16           | 20  |          |
| 50 | RET17629                                                                        | ET17629             | Spring - Torsion LH               | 5   |          |
| 51 | RET17757                                                                        | ET11757,<br>ET17757 | Pin - Scraper                     | 5   |          |
| 52 | R14M7303                                                                        | 14M7303             | Nut - 6mm x 1.0 Flanged           | 14  |          |
| 53 | R03M7251                                                                        | 03M7251             | Bolt - Gr. Roller Scraper         | 30  |          |
| 54 | RET17630                                                                        | ET17630             | Spring - Torsion RH               | 5   |          |
| 55 | R500571                                                                         | MT2369              | Bar - Scraper                     | 5   |          |
| 56 | RMT5159                                                                         | MT5159              | Scraper - Fits J.D. LH End        | 5   |          |
| 57 | RMT2341                                                                         | MT2341              | Section - Grooved Scraper 4 Tooth | 5   |          |
| 58 | RMT2340                                                                         | MT2340              | Scraper - Fits J.D. Center        | 5   |          |
| 59 | RMT2342                                                                         | MT2342              | Section - Grooved Scraper 3 Tooth | 5   |          |
| 60 | RMT5158                                                                         | MT5158              | Scraper - Fits J.D. RH End        | 5   |          |
| 61 | R500572                                                                         |                     | Scraper - Fits R500512 Only       | 5   |          |
| 62 | RMT2595                                                                         | MT2595,<br>MT2895   | Scraper Blade - Solid Roller      | 1   |          |
| 63 | RBM17684                                                                        | BM17684             | Scraper Kit - Solid Roller SET/5  | 1   |          |

Detail Description: Includes 20 ea: R03M7221 Bolt, R14M7303 Nut; 5 ea: R34M7010 Pin, R500571 Scraper Bar, RET17629 LH Spring, RET17630 RH Spring, RET17757 Pin, RMT2595 Scraper Blade:

| 64 <b>R21M7246</b> | 21M7246 | Screw | 6 |
|--------------------|---------|-------|---|
|                    |         |       |   |

### Replaces John Deere 3215 Reel Mower Parts

Heavy Cutting Unit Front Rollers

2

|    | R&R<br>Part No.                                                                      | OEM<br>Part No.                         | Description               | Qty<br>Req | Order<br>Quantity |
|----|--------------------------------------------------------------------------------------|-----------------------------------------|---------------------------|------------|-------------------|
| 69 | RAA35741                                                                             | AA35741,<br>AET10129,<br>TCA22836       | Bearing                   | 2          |                   |
|    | Detail Description: 1/4" Sig                                                         | le Hole:                                |                           |            |                   |
| 70 | RAET10139                                                                            | AET10139                                | Cable - Roller Scraper    | 1          |                   |
| 71 | RU45916                                                                              | 14M7298,<br>U45916                      | Locknut - 10-24 ESNA      | 2          |                   |
| 72 | R150650                                                                              |                                         | Roller End - 2 Repairable | 2          |                   |
| 73 | R150690                                                                              |                                         | Screw - Set 1/4-20 x 1/4  | 4          |                   |
| 74 | R303558                                                                              | ET15220                                 | Bearing - Roller          | 2          |                   |
| 75 | R305115                                                                              | ET15219                                 | Seal - Roller             | 2          |                   |
| 76 | R150652                                                                              |                                         | Washer - 2 Roller         | 33         |                   |
| 77 | R150651                                                                              |                                         | Spacer - 2-3/8 Roller     | 34         |                   |
| 78 | R471219                                                                              | 471219,<br>471231,<br>JD7759,<br>JD7798 | Zerk - Grease             | 2          |                   |
| 79 | R500534                                                                              |                                         | Bearing - with Cup        | 2          |                   |
|    | Detail Description: Kit includes: 1 ea R254-78- Bearing Cone & R254-79 Bearing Cone: |                                         |                           |            |                   |
| 80 | R1203821                                                                             |                                         | Shaft - Fusion Roller     | 1          |                   |
| 81 | R114-3717                                                                            |                                         | Seal                      | 2          |                   |
| 82 | R112-5290                                                                            |                                         | Bearing - Stainless       | 2          |                   |
| 83 | R112-7494                                                                            |                                         | Seal                      | 4          |                   |

84 **R114-3745** Locknut - Bearing - Stainless

| R&R      |
|----------|
| Products |
|          |

## Replaces John Deere 3215 Reel Mower Parts

Heavy Cutting Unit Front Rollers

|    | R&R<br>Part No. | OEM<br>Part No.              | Description | Qty <b>Order</b><br>Req <b>Quantity</b> |
|----|-----------------|------------------------------|-------------|-----------------------------------------|
| 85 | RET15756        | ET15756,<br>MT1739,<br>MT739 | Seal        | 2                                       |