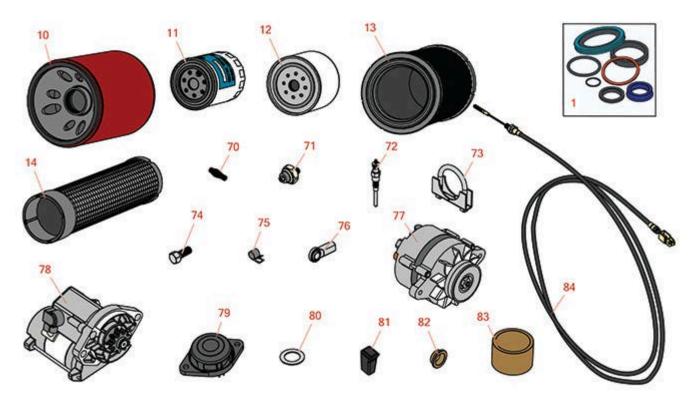

## **Replaces Jacobsen AR-522 Parts**

Traction Unit Traction Unit

|        | R&R               | OEM                 | Description                        | Qty Order           |
|--------|-------------------|---------------------|------------------------------------|---------------------|
|        | Part No.          | Part No.            | Description                        | Req <b>Quantity</b> |
| Over   | haul Kits         |                     |                                    |                     |
| 1      | R4137139          | 4137139             | Seal Kit - Fits 4138500 Cylinder   | 1                   |
| Filter | rs                |                     |                                    |                     |
| 10     | R74-3570          | 555771              | Baldwin Oil Filter - Hyd 10 Micron | 1                   |
| 10     | RRF10615          |                     | SilverGuard Oil Filter             | 1                   |
| 11     | RX1663143560      | 557619              | Kubota Filter - Fuel               | 1                   |
| 11     | RRF10530          |                     | SilverGuard Fuel Filter            | 1                   |
| 12     | RX7000074035      | 4113986             | Kubota Filter - Oil                | 1                   |
| 12     | RRF10613          |                     | SilverGuard Oil Filter             | 1                   |
| 13     | R4133820          | 4123044,<br>4133820 | Baldwin Air Filter Element         | 1                   |
| 13     | RRF10195          | 4123044,<br>4133820 | SilverGuard Air Filter Element     | 1                   |
| 14     | R108-3813         | 4132821,<br>4133821 | Air Filter - Inner                 | 1                   |
| Othe   | r Parts Available | 1                   |                                    |                     |
| 70     | R232-27           | 232-27,<br>360111   | Stem - Valve w/ Cap                | 4                   |
| 71     | RX1584139010      | 554018              | Kubota Switch - Oil                | 1                   |
| 72     | RX1907765510      | 556996              | Kubota Glow Plug                   | 1                   |
| 73     | R348856           | 348856              | Clamp - Muffler - 1-1/2            | 1                   |
|        | Tech Note: Only   | Fits Model (        | 068082:                            |                     |
| 74     | R353914           | 353914              | Bolt - Wheel                       | 20                  |
| 75     | R345666           | 345666              | Clamp                              | 1                   |
| 76     | R366974           | 366974              | Bearing - Rod End                  | 2                   |
|        |                   |                     |                                    |                     |

## **Replaces Jacobsen AR-522 Parts**

Traction Unit Traction Unit

|    | n <b>R&amp;R</b><br>Part No. | OEM<br>Part No. | Description                           | Qty<br>Req | Order<br>Quantity |
|----|------------------------------|-----------------|---------------------------------------|------------|-------------------|
| 77 | RX1576364010                 | 5000938         | Kubota Alternator 35 Amp              | 1          |                   |
| 78 | RX1546163010                 | 556988          | Kubota Starter                        | 1          |                   |
| 79 | R92-6282                     | 554390          | Switch - Kill - Seat                  | 1          |                   |
| 80 | R361451                      | 361451          | Flat Washer 1 x 1-1/2 Hardened Thrust | 2          |                   |
| 81 | R366768                      | 366768          | Knob - Black Rubber                   | 1          |                   |
| 82 | R352726                      | 352726          | Bushing - Bronze                      | 2          |                   |
| 83 | R366871                      | 366871          | Bushing - Pivot - Axle                | 2          |                   |
| 84 | R1003047                     | 1003047         | Cable Assy - Brake                    | 1          |                   |
| 84 | R1003048                     | 1003048         | Cable Assy - Brake                    | 1          |                   |
|    |                              |                 |                                       |            |                   |