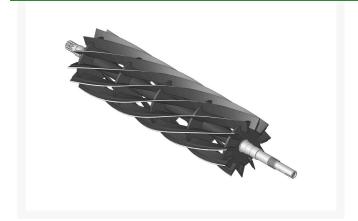

# **Reel - 11 Blade** R4119513

#### **Details**

R&R Reel blades are manufactured from high carbon-boron alloy steel and then hardened to RC46-49 to match the temper of our bedknives and original equipment bedknives. All R&R Reels are cylindrically ground on bearing surfaces and then relief ground. Reels are then precision computer balanced for extended bearing and reel life. R&R Products Reels are guaranteed against defects in material and workmanship for the life of the reel under normal use.

- High Carbon-Boron Alloy Steel
- Cylindrically Ground on Bearing Surfaces
- Precision Computer Balanced