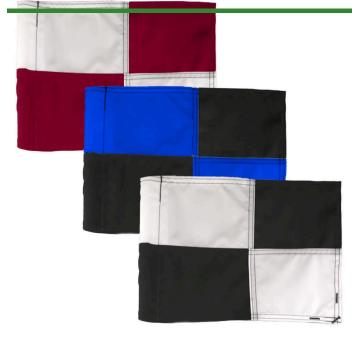

## **Large Check Practice Green Flag - 9x12**

RPF43106

## **Details**

Manufactured in our own sewing facility in the USA to insure superior quality, the 9" x 12" practice green flags are available in a rainbow of vibrant colors. Excellent craftsmanship with double lock-stitch hems and bar-tacked corners for added strength. The durable 400 denier nylon provides extended life. Sold each, so you can order a set and spare!

## **Options**

Flag Color

Black White Red Yellow

Accent Color

Navy Blue Royal Blue Maroon

**Emerald Green** 

Purple Black Pink Yellow Orange Red

**Gritmaster** 