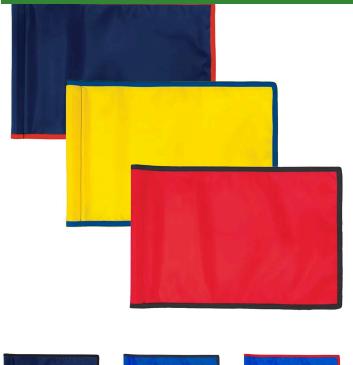

## **Details**

Manufactured in our own sewing facility in the USA to insure superior quality, the 9" x 12" practice green flags are available in a rainbow of vibrant colors. Excellent craftsmanship with double lock-stitch hems and bar-tacked corners for added strength. The durable 400 denier nylon provides extended life. Sold each, so you can order a set and spare!

## **Options**

Flag Color

White Navy Blue Royal Blue

Red Yellow

**Accent Color** 

Emerald Green

White
Royal Blue
Yellow
Black
Red
Orange
Navy Blue
Maroon
Gold

**Gritmaster** 