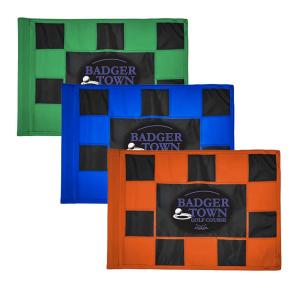

## **Personalized Check Practice Green Flag**

- **6x8** RPF42104

## Details

Manufactured in our own sewing facility in the USA to insure superior quality, the 6" x 8" practice green flags are available in a rainbow of vibrant colors. Excellent craftsmanship with double lock-stitch hems and bar-tacked corners for added strength. The durable 400 denier nylon provides extended life. Sold each, so you can order a set and spare!