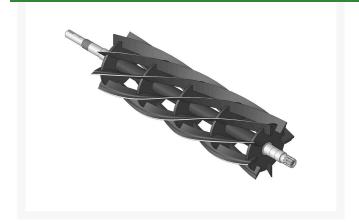

# **Reel - 8 Blade** R4119512

#### **Details**

R&R Reel blades are manufactured from high carbon-boron alloy steel and then hardened to RC46-49 to match the temper of our bedknives and original equipment bedknives. All R&R Reels are cylindrically ground on bearing surfaces and then relief ground. Reels are then precision computer balanced for extended bearing and reel life. R&R Products Reels are guaranteed against defects in material and workmanship for the life of the reel under normal use.

- High Carbon-Boron Alloy Steel
- Cylindrically Ground on Bearing Surfaces
- Precision Computer Balanced