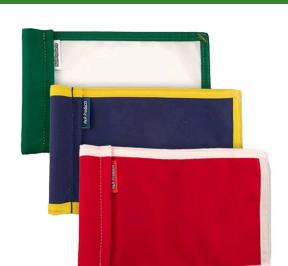

#### **Details**

Manufactured in our own sewing facility in the USA to insure superior quality, the 6" x 8" practice green flags are available in a rainbow of vibrant colors. Excellent craftsmanship with double lock-stitch hems and bar-tacked corners for added strength. The durable 400 denier nylon provides extended life. Sold each, so you can order a set and spare!

#### **Options**

Flag Color White

Royal Blue Yellow

Red Navy Blue

Accent Color Gold

Black Red

> Navy Blue Emerald Green

Yellow Royal Blue White Orange Maroon