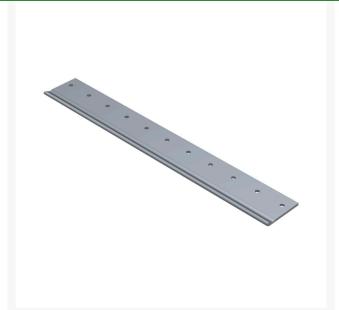

#### **Details**

R&R Bedknives are manufactured from high carbon-boron alloy steel and then hardened to RC46-49 to match the temper of our reel blades and original equipment reels. Bedknives are surface ground on the top and front edge and straightened three times before being packaged with oil for rust prevention. All R&R Bedknives now have an increased front edge grind for added life. All R&R Bedknives are guaranteed against defects in material and workmanship under normal use for the life of the part.

### **Specifications**

Manufacturer R&R Products

A - Bedknife Length 18 in B - Bedknife 11

Mounting Holes

C - Bedknife Lowest 1/16 in

HOC