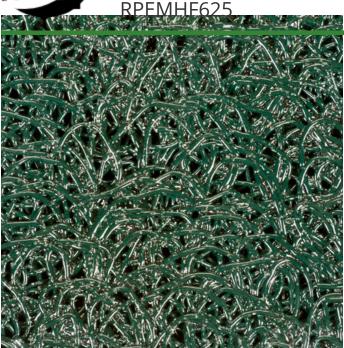

## PEM HF Matting - 6 x 25 Roll

## **Details**

PEM High-Friction, High Traffic matting is designed with an aluminum oxide "grit" material bonded into it to create a skid-resistant surface for high-risk areas. The porous design eliminates standing water and allows for airflow beneath the mat. Ideal for golf courses, pool decks, concessions, bridges, steps underwater and spray parks. UV Resistant. Excellent weatherability (-35 to 180 F). Adhere to concrete, wood, asphalt or steel with screws or silicone adhesive, sold separately. Approximately 3/8" thick.

**Specifications** 

Manufacturer R&R Products

**Options** 

Color Chocolate Brown

Blue Black Sand Gray Green

**Gritmaster** 

309 Percy Osborn Road Morningside, 4001

https://gritmaster.rrproducts.com/