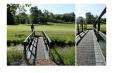

## **Details**

PEM High-Friction, High Traffic matting is designed with an aluminum oxide "grit" material bonded into it to create a skid-resistant surface for high-risk areas. The porous design eliminates standing water and allows for airflow beneath the mat. Ideal for golf courses, pool decks, concessions, bridges, steps underwater and spray parks. UV Resistant. Excellent weatherability (-35 to 180 F). Adhere to concrete, wood, asphalt or steel with screws or silicone adhesive, sold separately. Approximately 3/8" thick.