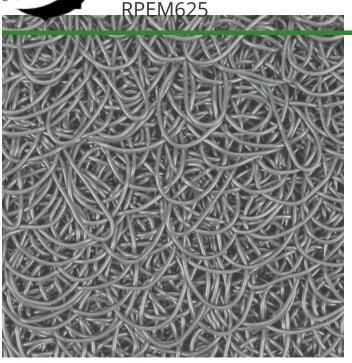

## PEM Matting - 6 x 25 Roll

## Details

Solve your Softspikes slippage problems! P.E.M. matting provides sure footing and excellent traction, reducing risk of slippage and injury on bridges, steps and walkways. Eliminates golf ball bounce on cart paths and worn pathways. Ideal for beverage areas, tee boxes, clubhouse areas, around greens or fairways. Adhere to concrete, wood, asphalt or steel with silicone or screws. Trims easily with razor knife for custom fitting. Lightweight yet resistant to wind uplift. Water drains through the mat eliminating standing liquids. Moisture evaporates beneath mat reducing algae growth. Cleans easily with sweeping or wash down. UV to resist fading. Weatherability -35F to +180F. Hunter Green or Black. Silicone requirements - 4 tubes/roll for foot traffic, 8 tubes/ roll for cart traffic.

- Improves footing in high traffic areas
- Water drains through
- Moisture evaporates beneath mat
- Cleans easily
- Adheres to concrete, wood, asphalt or steel
- Weather and UV resistant
- 72" wide x 25 foot roll