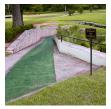

## Details

Solve your Softspikes slippage problems! P.E.M. matting provides sure footing and excellent traction, reducing risk of slippage and injury on bridges, steps and walkways. Eliminates golf ball bounce on cart paths and worn pathways. Ideal for beverage areas, tee boxes, clubhouse areas, around greens or fairways. Adhere to concrete, wood, asphalt or steel with silicone or screws. Trims easily with razor knife for custom fitting. Lightweight yet resistant to wind uplift. Water drains through the mat eliminating standing liquids. Moisture evaporates beneath mat reducing algae growth. Cleans easily with sweeping or wash down. UV to resist fading. Weatherability -35F to +180F. Hunter Green or Black. Silicone requirements - 4 tubes/roll for foot traffic, 8 tubes/ roll for cart traffic.

- Improves footing in high traffic areas
- Water drains through
- Moisture evaporates beneath mat
- Cleans easily
- Adheres to concrete, wood, asphalt or steel
- Weather and UV resistant
- 72" wide x 25 foot roll