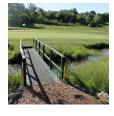

## Details

Solve your Softspikes slippage problems! P.E.M. matting provides sure footing and excellent traction, reducing risk of slippage and injury on bridges, steps and walkways. Eliminates golf ball bounce on cart paths and worn pathways. Ideal for beverage areas, tee boxes, clubhouse areas, around greens or fairways. Adhere to concrete, wood, asphalt or steel with silicone or screws. Trims easily with razor knife for custom fitting. Lightweight yet resistant to wind uplift. Water drains through the mat eliminating standing liquids. Moisture evaporates beneath mat reducing algae growth. Cleans easily with sweeping or wash down. UV to resist fading. Weatherability -35F to +180F. Hunter Green or Black. Silicone requirements - 4 tubes/roll for foot traffic, 8 tubes/ roll for cart traffic.

- Improves footing in high traffic areas
- Water drains through
- Moisture evaporates beneath mat
- Cleans easily
- Adheres to concrete, wood, asphalt or steel
- Weather and UV resistant
- 72" wide x 25 foot roll