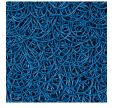

## Details

Solve your Softspikes slippage problems! P.E.M. matting provides sure footing and excellent traction, reducing risk of slippage and injury on bridges, steps and walkways. Eliminates golf ball bounce on cart paths and worn pathways. Ideal for beverage areas, tee boxes, clubhouse areas, around greens or fairways. Adhere to concrete, wood, asphalt or steel with silicone or screws. Trims easily with razor knife for custom fitting. Lightweight yet resistant to wind uplift. Water drains through the mat eliminating standing liquids. Moisture evaporates beneath mat reducing algae growth. Cleans easily with sweeping or wash down. UV to resist fading. Weatherability -35F to +180F. Hunter Green or Black. Silicone requirements - 4 tubes/roll for foot traffic, 8 tubes/ roll for cart traffic.

- Improves footing in high traffic areas
- Water drains through
- Moisture evaporates beneath mat
- Cleans easily
- Adheres to concrete, wood, asphalt or steel
- Weather and UV resistant
- 72" wide x 25 foot roll

Blue Black Sand

**Gritmaster**309 Percy Osborn Road Morningside, 4001

https://gritmaster.rrproducts.com/