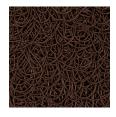

## Details

Solve your Softspikes slippage problems! P.E.M. matting provides sure footing and excellent traction, reducing risk of slippage and injury on bridges, steps and walkways. Eliminates golf ball bounce on cart paths and worn pathways. Ideal for beverage areas, tee boxes, clubhouse areas, around greens or fairways. Adhere to concrete, wood, asphalt or steel with silicone or screws. Trims easily with razor knife for custom fitting. Lightweight yet resistant to wind uplift. Water drains through the mat eliminating standing liquids. Moisture evaporates beneath mat reducing algae growth. Cleans easily with sweeping or wash down. UV to resist fading. Weatherability -35F to +180F. Hunter Green or Black. Silicone requirements - 4 tubes/roll for foot traffic, 8 tubes/ roll for cart traffic.

- Improves footing in high traffic areas
- Water drains through
- Moisture evaporates beneath mat
- Cleans easily
- Adheres to concrete, wood, asphalt or steel
- Weather and UV resistant
- 72" wide x 25 foot roll

**Specifications** 

Manufacturer

**R&R Products** 

**Options** 

Color

Gray

Green

Chocolate Brown