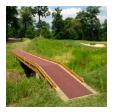

## Details

Solve your Softspikes slippage problems! P.E.M. matting provides sure footing and excellent traction, reducing risk of slippage and injury on bridges, steps and walkways. Eliminates golf ball bounce on cart paths and worn pathways. Ideal for beverage areas, tee boxes, clubhouse areas, around greens or fairways. Adhere to concrete, wood, asphalt or steel with silicone or screws. Trims easily with razor knife for custom fitting. Lightweight yet resistant to wind uplift. Water drains through the mat eliminating standing liquids. Moisture evaporates beneath mat reducing algae growth. Cleans easily with sweeping or wash down. UV to resist fading. Weatherability -35F to +180F. Hunter Green or Black. Silicone requirements - 4 tubes/roll for foot traffic, 8 tubes/ roll for cart traffic.

- Improves footing in high traffic areas
- Water drains through
- Moisture evaporates beneath mat
- Cleans easily
- Adheres to concrete, wood, asphalt or steel
- Weather and UV resistant
- 72" wide x 25 foot roll