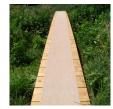

## Details

Solve your Softspikes slippage problems! P.E.M. matting provides sure footing and excellent traction, reducing risk of slippage and injury on bridges, steps and walkways. Eliminates golf ball bounce on cart paths and worn pathways. Ideal for beverage areas, tee boxes, clubhouse areas, around greens or fairways. Adhere to concrete, wood, asphalt or steel with silicone or screws. Trims easily with razor knife for custom fitting. Lightweight yet resistant to wind uplift. Water drains through the mat eliminating standing liquids. Moisture evaporates beneath mat reducing algae growth. Cleans easily with sweeping or wash down. UV to resist fading. Weatherability -35F to +180F. Hunter Green or Black. Silicone requirements - 4 tubes/roll for foot traffic, 8 tubes/ roll for cart traffic.

- Improves footing in high traffic areas
- Water drains through
- Moisture evaporates beneath mat
- Cleans easily
- Adheres to concrete, wood, asphalt or steel
- Weather and UV resistant
- 72" wide x 25 foot roll