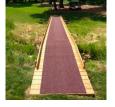

## Details

Solve your Softspikes slippage problems! P.E.M. matting provides sure footing and excellent traction, reducing risk of slippage and injury on bridges, steps and walkways. Eliminates golf ball bounce on cart paths and worn pathways. Ideal for beverage areas, tee boxes, clubhouse areas, around greens or fairways. Adhere to concrete, wood, asphalt or steel with silicone or screws. Trims easily with razor knife for custom fitting. Lightweight yet resistant to wind uplift. Water drains through the mat eliminating standing liquids. Moisture evaporates beneath mat reducing algae growth. Cleans easily with sweeping or wash down. UV to resist fading. Weatherability -35F to +180F. Hunter Green or Black. Silicone requirements - 4 tubes/roll for foot traffic, 8 tubes/ roll for cart traffic.

- Improves footing in high traffic areas
- Water drains through
- Moisture evaporates beneath mat
- Cleans easily
- Adheres to concrete, wood, asphalt or steel
- Weather and UV resistant
- 72" wide x 25 foot roll