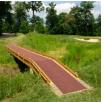

## Details

Solve your Softspikes slippage problems! P.E.M. matting provides sure footing and excellent traction, reducing risk of slippage and injury on bridges, steps and walkways. Eliminates golf ball bounce on cart paths and worn pathways. Ideal for beverage areas, tee boxes, clubhouse areas, around greens or fairways. Adhere to concrete, wood, asphalt or steel with silicone or screws. Trims easily with razor knife for custom fitting. Lightweight yet resistant to wind uplift. Water drains through the mat eliminating standing liquids. Moisture evaporates beneath mat reducing algae growth. Cleans easily with sweeping or wash down. UV to resist fading. Weatherability -35F to +180F. Hunter Green or Black. Silicone requirements - 4 tubes/roll for foot traffic, 8 tubes/ roll for cart traffic.

- Improves footing in high traffic areas
- Water drains through
- Moisture evaporates beneath mat
- Cleans easily
- Adheres to concrete, wood, asphalt or steel
- Weather and UV resistant
- 36" wide x 25 foot roll