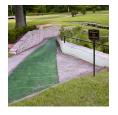

## Details

Solve your Softspikes slippage problems! P.E.M. matting provides sure footing and excellent traction, reducing risk of slippage and injury on bridges, steps and walkways. Eliminates golf ball bounce on cart paths and worn pathways. Ideal for beverage areas, tee boxes, clubhouse areas, around greens or fairways. Adhere to concrete, wood, asphalt or steel with silicone or screws. Trims easily with razor knife for custom fitting. Lightweight yet resistant to wind uplift. Water drains through the mat eliminating standing liquids. Moisture evaporates beneath mat reducing algae growth. Cleans easily with sweeping or wash down. UV to resist fading. Weatherability -35F to +180F. Hunter Green or Black. Silicone requirements - 4 tubes/roll for foot traffic, 8 tubes/ roll for cart traffic.

- Improves footing in high traffic areas
- Water drains through
- Moisture evaporates beneath mat
- Cleans easily
- Adheres to concrete, wood, asphalt or steel
- Weather and UV resistant
- 36" wide x 25 foot roll