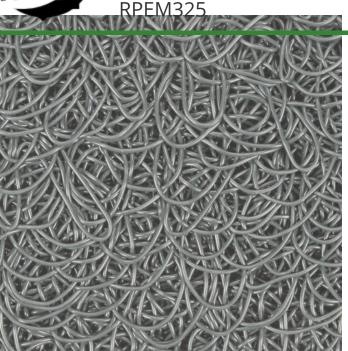

## PEM Matting - 3 x 25 Roll

## Details

Solve your Softspikes slippage problems! P.E.M. matting provides sure footing and excellent traction, reducing risk of slippage and injury on bridges, steps and walkways. Eliminates golf ball bounce on cart paths and worn pathways. Ideal for beverage areas, tee boxes, clubhouse areas, around greens or fairways. Adhere to concrete, wood, asphalt or steel with silicone or screws. Trims easily with razor knife for custom fitting. Lightweight yet resistant to wind uplift. Water drains through the mat eliminating standing liquids. Moisture evaporates beneath mat reducing algae growth. Cleans easily with sweeping or wash down. UV to resist fading. Weatherability -35F to +180F. Hunter Green or Black. Silicone requirements - 4 tubes/roll for foot traffic, 8 tubes/ roll for cart traffic.

- Improves footing in high traffic areas
- Water drains through
- Moisture evaporates beneath mat
- Cleans easily
- Adheres to concrete, wood, asphalt or steel
- Weather and UV resistant
- 36" wide x 25 foot roll