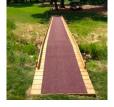

## Details

Solve your Softspikes slippage problems! P.E.M. matting provides sure footing and excellent traction, reducing risk of slippage and injury on bridges, steps and walkways. Eliminates golf ball bounce on cart paths and worn pathways. Ideal for beverage areas, tee boxes, clubhouse areas, around greens or fairways. Adhere to concrete, wood, asphalt or steel with silicone or screws. Trims easily with razor knife for custom fitting. Lightweight yet resistant to wind uplift. Water drains through the mat eliminating standing liquids. Moisture evaporates beneath mat reducing algae growth. Cleans easily with sweeping or wash down. UV to resist fading. Weatherability -35F to +180F. Hunter Green or Black. Silicone requirements - 4 tubes/roll for foot traffic, 8 tubes/ roll for cart traffic.

- Improves footing in high traffic areas
- Water drains through
- Moisture evaporates beneath mat
- Cleans easily
- Adheres to concrete, wood, asphalt or steel
- Weather and UV resistant
- 36" wide x 25 foot roll