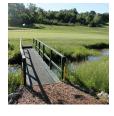

## Details

Solve your Softspikes slippage problems! P.E.M. matting provides sure footing and excellent traction, reducing risk of slippage and injury on bridges, steps and walkways. Eliminates golf ball bounce on cart paths and worn pathways. Ideal for beverage areas, tee boxes, clubhouse areas, around greens or fairways. Adhere to concrete, wood, asphalt or steel with silicone or screws. Trims easily with razor knife for custom fitting. Lightweight yet resistant to wind uplift. Water drains through the mat eliminating standing liquids. Moisture evaporates beneath mat reducing algae growth. Cleans easily with sweeping or wash down. UV to resist fading. Weatherability -35F to +180F. Hunter Green or Black. Silicone requirements - 4 tubes/roll for foot traffic, 8 tubes/ roll for cart traffic.

- Improves footing in high traffic areas
- Water drains through
- Moisture evaporates beneath mat
- Cleans easily
- Adheres to concrete, wood, asphalt or steel
- Weather and UV resistant
- 36" wide x 25 foot roll