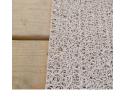

## Details

Solve your Softspikes slippage problems! P.E.M. matting provides sure footing and excellent traction, reducing risk of slippage and injury on bridges, steps and walkways. Eliminates golf ball bounce on cart paths and worn pathways. Ideal for beverage areas, tee boxes, clubhouse areas, around greens or fairways. Adhere to concrete, wood, asphalt or steel with silicone or screws. Trims easily with razor knife for custom fitting. Lightweight yet resistant to wind uplift. Water drains through the mat eliminating standing liquids. Moisture evaporates beneath mat reducing algae growth. Cleans easily with sweeping or wash down. UV to resist fading. Weatherability -35F to +180F. Hunter Green or Black. Silicone requirements - 4 tubes/roll for foot traffic, 8 tubes/ roll for cart traffic.

- Improves footing in high traffic areas
- Water drains through
- Moisture evaporates beneath mat
- Cleans easily
- Adheres to concrete, wood, asphalt or steel
- Weather and UV resistant
- 36" wide x 25 foot roll