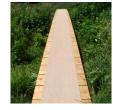

## Details

Solve your Softspikes slippage problems! P.E.M. matting provides sure footing and excellent traction, reducing risk of slippage and injury on bridges, steps and walkways. Eliminates golf ball bounce on cart paths and worn pathways. Ideal for beverage areas, tee boxes, clubhouse areas, around greens or fairways. Adhere to concrete, wood, asphalt or steel with silicone or screws. Trims easily with razor knife for custom fitting. Lightweight yet resistant to wind uplift. Water drains through the mat eliminating standing liquids. Moisture evaporates beneath mat reducing algae growth. Cleans easily with sweeping or wash down. UV to resist fading. Weatherability -35F to +180F. Hunter Green or Black. Silicone requirements - 4 tubes/roll for foot traffic, 8 tubes/ roll for cart traffic.

- Improves footing in high traffic areas
- Water drains through
- Moisture evaporates beneath mat
- Cleans easily
- Adheres to concrete, wood, asphalt or steel
- Weather and UV resistant
- 36" wide x 25 foot roll