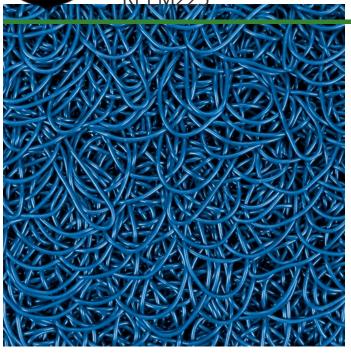

## **Details**

Solve your Softspikes slippage problems! P.E.M. matting provides sure footing and excellent traction, reducing risk of slippage and injury on bridges, steps and walkways. Eliminates golf ball bounce on cart paths and worn pathways. Ideal for beverage areas, tee boxes, clubhouse areas, around greens or fairways. Adhere to concrete, wood, asphalt or steel with silicone or screws. Trims easily with razor knife for custom fitting. Lightweight yet resistant to wind uplift. Water drains through the mat eliminating standing liquids. Moisture evaporates beneath mat reducing algae growth. Cleans easily with sweeping or wash down. UV to resist fading. Weatherability -35F to +180F. Hunter Green or Black. Silicone requirements - 4 tubes/roll for foot traffic, 8 tubes/ roll for cart traffic.

- Improves footing in high traffic areas
- Water drains through
- Moisture evaporates beneath mat
- Cleans easily
- Adheres to concrete, wood, asphalt or steel
- Weather and UV resistant
- 24" wide x 25 foot roll