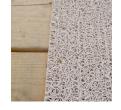

## PEM Matting - 2 x 25 Roll

## **Details**

Solve your Softspikes slippage problems! P.E.M. matting provides sure footing and excellent traction, reducing risk of slippage and injury on bridges, steps and walkways. Eliminates golf ball bounce on cart paths and worn pathways. Ideal for beverage areas, tee boxes, clubhouse areas, around greens or fairways. Adhere to concrete, wood, asphalt or steel with silicone or screws. Trims easily with razor knife for custom fitting. Lightweight yet resistant to wind uplift. Water drains through the mat eliminating standing liquids. Moisture evaporates beneath mat reducing algae growth. Cleans easily with sweeping or wash down. UV to resist fading. Weatherability -35F to +180F. Hunter Green or Black. Silicone requirements - 4 tubes/roll for foot traffic, 8 tubes/ roll for cart traffic.

- Improves footing in high traffic areas
- Water drains through
- Moisture evaporates beneath mat
- Cleans easily
- Adheres to concrete, wood, asphalt or steel
- Weather and UV resistant
- 24" wide x 25 foot roll