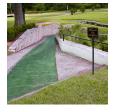

## **Details**

Solve your Softspikes slippage problems! P.E.M. matting provides sure footing and excellent traction, reducing risk of slippage and injury on bridges, steps and walkways. Eliminates golf ball bounce on cart paths and worn pathways. Ideal for beverage areas, tee boxes, clubhouse areas, around greens or fairways. Adhere to concrete, wood, asphalt or steel with silicone or screws. Trims easily with razor knife for custom fitting. Lightweight yet resistant to wind uplift. Water drains through the mat eliminating standing liquids. Moisture evaporates beneath mat reducing algae growth. Cleans easily with sweeping or wash down. UV to resist fading. Weatherability -35F to +180F. Hunter Green or Black. Silicone requirements - 4 tubes/roll for foot traffic, 8 tubes/ roll for cart traffic.