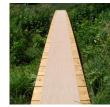

## **Details**

Solve your Softspikes slippage problems! P.E.M. matting provides sure footing and excellent traction, reducing risk of slippage and injury on bridges, steps and walkways. Eliminates golf ball bounce on cart paths and worn pathways. Ideal for beverage areas, tee boxes, clubhouse areas, around greens or fairways. Adhere to concrete, wood, asphalt or steel with silicone or screws. Trims easily with razor knife for custom fitting. Lightweight yet resistant to wind uplift. Water drains through the mat eliminating standing liquids. Moisture evaporates beneath mat reducing algae growth. Cleans easily with sweeping or wash down. UV to resist fading. Weatherability -35F to +180F. Hunter Green or Black. Silicone requirements - 4 tubes/roll for foot traffic, 8 tubes/ roll for cart traffic.