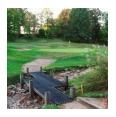

## **Details**

Solve your Softspikes slippage problems! P.E.M. matting provides sure footing and excellent traction, reducing risk of slippage and injury on bridges, steps and walkways. Eliminates golf ball bounce on cart paths and worn pathways. Ideal for beverage areas, tee boxes, clubhouse areas, around greens or fairways. Adhere to concrete, wood, asphalt or steel with silicone or screws. Trims easily with razor knife for custom fitting. Lightweight yet resistant to wind uplift. Water drains through the mat eliminating standing liquids. Moisture evaporates beneath mat reducing algae growth. Cleans easily with sweeping or wash down. UV to resist fading. Weatherability -35F to +180F. Hunter Green or Black. Silicone requirements - 4 tubes/roll for foot traffic, 8 tubes/ roll for cart traffic.