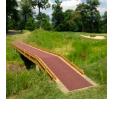

## **Details**

Solve your Softspikes slippage problems! P.E.M. matting provides sure footing and excellent traction, reducing risk of slippage and injury on bridges, steps and walkways. Eliminates golf ball bounce on cart paths and worn pathways. Ideal for beverage areas, tee boxes, clubhouse areas, around greens or fairways. Adhere to concrete, wood, asphalt or steel with silicone or screws. Trims easily with razor knife for custom fitting. Lightweight yet resistant to wind uplift. Water drains through the mat eliminating standing liquids. Moisture evaporates beneath mat reducing algae growth. Cleans easily with sweeping or wash down. UV to resist fading. Weatherability -35F to +180F. Hunter Green or Black. Silicone requirements - 4 tubes/roll for foot traffic, 8 tubes/ roll for cart traffic.

- Improves footing in high traffic areas
- Water drains through
- Moisture evaporates beneath mat
- Cleans easily
- Adheres to concrete, wood, asphalt or steel
- Weather and UV resistant
- 24" wide x 25 foot roll