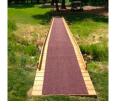

## **Details**

Solve your Softspikes slippage problems! P.E.M. matting provides sure footing and excellent traction, reducing risk of slippage and injury on bridges, steps and walkways. Eliminates golf ball bounce on cart paths and worn pathways. Ideal for beverage areas, tee boxes, clubhouse areas, around greens or fairways. Adhere to concrete, wood, asphalt or steel with silicone or screws. Trims easily with razor knife for custom fitting. Lightweight yet resistant to wind uplift. Water drains through the mat eliminating standing liquids. Moisture evaporates beneath mat reducing algae growth. Cleans easily with sweeping or wash down. UV to resist fading. Weatherability -35F to +180F. Hunter Green or Black. Silicone requirements - 4 tubes/roll for foot traffic, 8 tubes/ roll for cart traffic.

- Improves footing in high traffic areas
- Water drains through
- Moisture evaporates beneath mat
- Cleans easily
- Adheres to concrete, wood, asphalt or steel
- Weather and UV resistant
- 24" wide x 25 foot roll