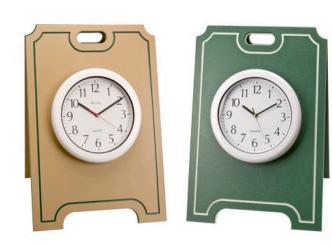

## **Details**

Keep play "on time". Attractive, maintenance-free laminated plastic A-frame sign with premium Bulova indoor/outdoor weatherproof clock. Large 13-1/4" diameter clock has easy to read black raised numerals with second hand. Sign available in green w/white or tan w/green. 18" X 26".

- Weatherproof clock
- Dependable Bulova works
- Maintenance-free A-frame sign
- Green w/ White or Tan w/ Green
- 13-1/4" diameter clock
- Stand with clock 18" x 26"

## **Options**

Color Tan/Green

Green/White