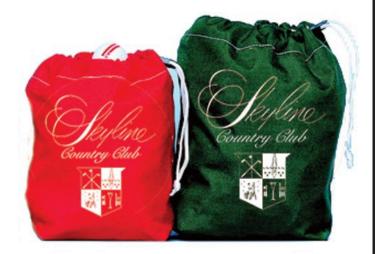

## Personalized Range Ball Canvas Bag, Large

RP3816

## **Details**

Durable, heavy duty cotton twill bags are extremely popular on the driving range or as gift bags. Constructed with two brass grommets and double drawstring nylon cord to provide for rugged everyday service. Available in Red or Kelly Green. 85-95 Ball Capacity.

- Heavy-duty cotton twill
- Brass grommets & double nylon cord drawstring
- Durable for everyday use
- 95-100 ball capacity
- Call for personalization infor