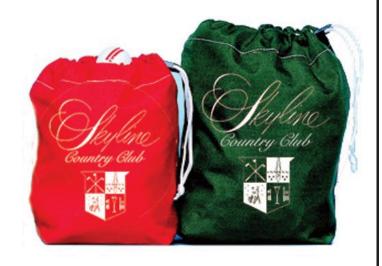

## Personalized Range Ball Canvas Bag, Medium

RP3811

## **Details**

Durable, heavy duty cotton twill bags are extremely popular on the driving range or as gift bags. Constructed with two brass grommets and double drawstring nylon cord to provide for rugged everyday service. Available in Red or Kelly Green. 60-65 Ball Capacity

- Heavy-duty cotton twill
- Brass grommets & double nylon cord drawstring
- Durable for everyday use
- 50-55 ball capacity
- Call for personalization info

## **Options**

Color Red

Green

**Gritmaster** 

309 Percy Osborn Road Morningside, 4001

https://gritmaster.rrproducts.com/