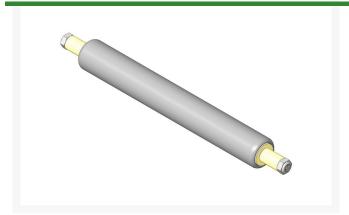

# **Roller - Smooth Tubular Steel**

R4115860

#### **Details**

Constructed with a through shaft, this heavy duty roller uses greasable tapered bearings for extended life.

#### **Specifications**

Manufacturer R&R Products Roller Body 2.1875 in

Diameter

Weight (lbs) 15 lb