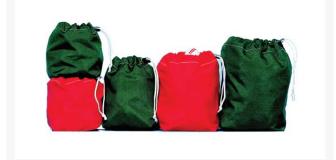

## **Details**

Durable, heavy duty cotton twill bags are extremely popular on the driving range or as gift bags. Constructed with two brass grommets and double drawstring nylon cord to provide for rugged everyday service. Available in Red or Kelly Green. 60-65 Ball Capacity

- Heavy-duty cotton twill
- Brass grommets & double nylon cord drawstring
- Durable for everyday use
- 50-55 ball capacity

## **Options**

Color Red

Green

**Gritmaster** 

309 Percy Osborn Road Morningside, 4001

https://gritmaster.rrproducts.com/