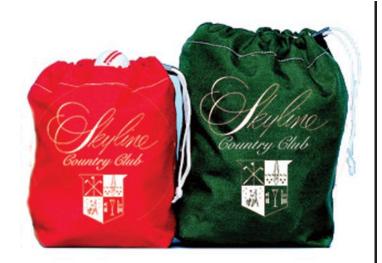

## Personalized Range Ball Canvas Bag, Small

**RP3806** 

## Details

Durable, heavy duty cotton twill bags are extremely popular on the driving range or as gift bags. Constructed with two brass grommets and double drawstring nylon cord to provide for rugged everyday service. Available in Red or Kelly Green. 40-45 Ball Capacity

- Heavy-duty cotton twill
- Brass grommets & double nylon cord drawstring
- Durable for everyday use
- 35-40 ball capacity
- Call for personalization info

## Specifications Manufacturer

**R&R** Products

**Options** Color

Red Green