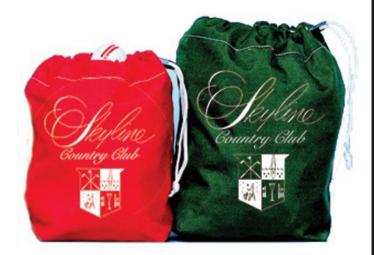

## Personalized Range Ball Canvas Bag, Small

RP3806

# **Details**Durable

Durable, heavy duty cotton twill bags are extremely popular on the driving range or as gift bags. Constructed with two brass grommets and double drawstring nylon cord to provide for rugged everyday service. Available in Red or Kelly Green. 40-45 Ball Capacity

- Heavy-duty cotton twill
- Brass grommets & double nylon cord drawstring
- Durable for everyday use
- 35-40 ball capacity
- Call for personalization info

#### **Options**

Color Green

Red