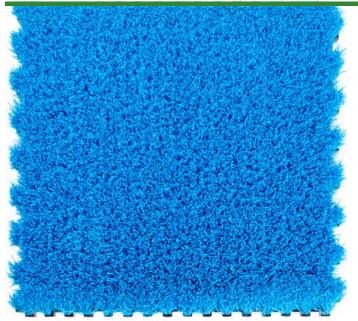

## **Details**

Extremely visible and durable BVD markers are manufactured of brush golf mat material and install in minutes at grass level. Simply cut turf around perimeter with spade. Remove turf, level the ground to correct depth and insert BVD marker into the area. No moving parts, nothing to break and are easily mowed over. If you need to raise or lower them, simply lift up, add or remove soil and put back down. Colorfast fiber resists fading. Available in 1' x 1' squares of solid color or green with color circle. Virtually indestructible. No maintenance.

- Manufactured of golf mat material
- Quick to install
- Mow-over ease
- · Colorfast & resists fading
- No maintenance