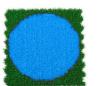

## **Details**

Extremely visible and durable BVD markers are manufactured of brush golf mat material and install in minutes at grass level. Simply cut turf around perimeter with spade. Remove turf, level the ground to correct depth and insert BVD marker into the area. No moving parts, nothing to break and are easily mowed over. If you need to raise or lower them, simply lift up, add or remove soil and put back down. Colorfast fiber resists fading. Available in 1' x 1' squares of solid color or green with color circle. Virtually indestructible. No maintenance.

## **Options**

Color White

Blue

Gritmaster

309 Percy Osborn Road Morningside, 4001

https://gritmaster.rrproducts.com/